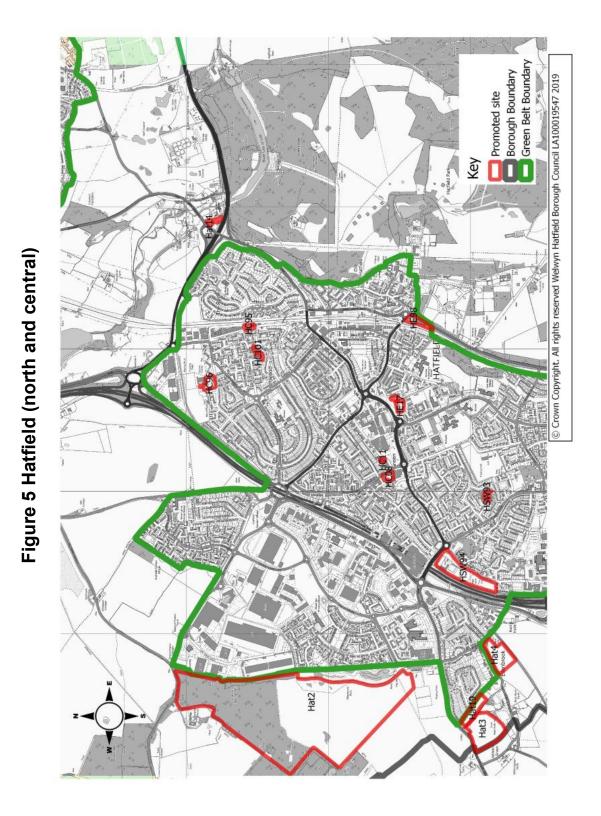

#### **Hatfield sites**

Figure 5 and Figure 6 identify all sites promoted in the north and south of Hatfield.

17 sites were promoted in and around Hatfield. More detailed maps follow Figure 5 and Figure 6 which provide more information on an individual site basis, including the promoted land use and capacity.

© Crown Copyright. All rights reserved Welwyn Hatfield Borough Council LA100019547 2019

Key

Promoted site Borough Boundary Green Belt Boundary

| Site Address        | Land to the West of Hatfield                                                                    |                      |                 |
|---------------------|-------------------------------------------------------------------------------------------------|----------------------|-----------------|
| Current Use         | Open grassland. Forms part of a country park                                                    | Site<br>Reference    | Hat2            |
| Green<br>Belt/Urban | Green Belt                                                                                      | Size of Site<br>(ha) | 67.50 ha        |
| Promoted Use        | Housing and supporting infrastructure (primary school, local centre and open space)             | Promoted<br>Capacity | 1,100 dwellings |
| Other information   | Promoted through the Call for Sites 2019. (Previously promoted and reviewed in the HELAA 2016). |                      |                 |