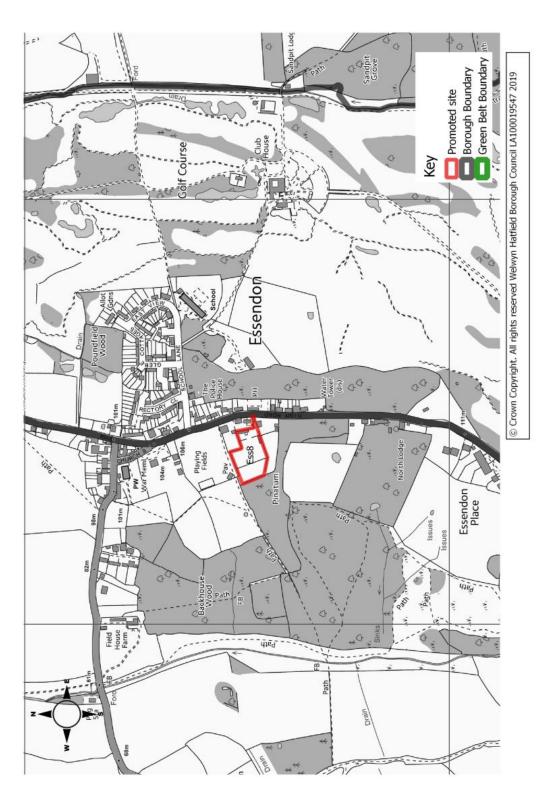

Key

Danesbury

© Crown Copyright. All rights reserved Welwyn Hatfield Borough Council LA100019547 2019

Promoted site Land in North Herts Borough Boundary Green Belt Boundary

| Table RN1                                                                                                                                                                                                                                                                                                                                                                                                                                                                                                                                                                                                                                                                                                                                                                                                                                                                                                                                                                                                                                                                                                                                                                                                                                                                                                                                                                                                                                                                                                                                                                                                                                                                                                                                                                                                                                                                                                                                                                                                                                                                                                                      |                                                                        |                   |                                        |  |
|--------------------------------------------------------------------------------------------------------------------------------------------------------------------------------------------------------------------------------------------------------------------------------------------------------------------------------------------------------------------------------------------------------------------------------------------------------------------------------------------------------------------------------------------------------------------------------------------------------------------------------------------------------------------------------------------------------------------------------------------------------------------------------------------------------------------------------------------------------------------------------------------------------------------------------------------------------------------------------------------------------------------------------------------------------------------------------------------------------------------------------------------------------------------------------------------------------------------------------------------------------------------------------------------------------------------------------------------------------------------------------------------------------------------------------------------------------------------------------------------------------------------------------------------------------------------------------------------------------------------------------------------------------------------------------------------------------------------------------------------------------------------------------------------------------------------------------------------------------------------------------------------------------------------------------------------------------------------------------------------------------------------------------------------------------------------------------------------------------------------------------|------------------------------------------------------------------------|-------------------|----------------------------------------|--|
| Site Address                                                                                                                                                                                                                                                                                                                                                                                                                                                                                                                                                                                                                                                                                                                                                                                                                                                                                                                                                                                                                                                                                                                                                                                                                                                                                                                                                                                                                                                                                                                                                                                                                                                                                                                                                                                                                                                                                                                                                                                                                                                                                                                   | Land between Danesbury Park Road and Reynards Road, Welwyn             |                   |                                        |  |
| Current Use                                                                                                                                                                                                                                                                                                                                                                                                                                                                                                                                                                                                                                                                                                                                                                                                                                                                                                                                                                                                                                                                                                                                                                                                                                                                                                                                                                                                                                                                                                                                                                                                                                                                                                                                                                                                                                                                                                                                                                                                                                                                                                                    | Pasture and grazing (previously Danesbury Park golf course)            | Site<br>Reference | RN1                                    |  |
| Green<br>Belt/Urban                                                                                                                                                                                                                                                                                                                                                                                                                                                                                                                                                                                                                                                                                                                                                                                                                                                                                                                                                                                                                                                                                                                                                                                                                                                                                                                                                                                                                                                                                                                                                                                                                                                                                                                                                                                                                                                                                                                                                                                                                                                                                                            | Green Belt                                                             | Size of Site (ha) | 12.06 ha                               |  |
| Promoted Use                                                                                                                                                                                                                                                                                                                                                                                                                                                                                                                                                                                                                                                                                                                                                                                                                                                                                                                                                                                                                                                                                                                                                                                                                                                                                                                                                                                                                                                                                                                                                                                                                                                                                                                                                                                                                                                                                                                                                                                                                                                                                                                   | Housing                                                                | Promoted Capacity | Not specified                          |  |
| Other information                                                                                                                                                                                                                                                                                                                                                                                                                                                                                                                                                                                                                                                                                                                                                                                                                                                                                                                                                                                                                                                                                                                                                                                                                                                                                                                                                                                                                                                                                                                                                                                                                                                                                                                                                                                                                                                                                                                                                                                                                                                                                                              | Promoted through the Call for Site local authority area of North Herts |                   | f the site is located in the adjoining |  |
| Rolls Wood  Roll Wood  Rolls W |                                                                        |                   |                                        |  |