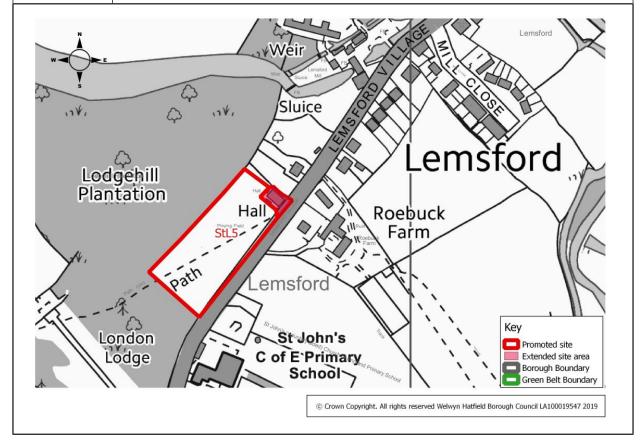

-|
| Current Use         | Archery Club                                                                                                                        | Site<br>Reference | StL5 (extended) |  |
| Green<br>Belt/Urban | Green Belt                                                                                                                          | Size of Site (ha) | 0.93 ha         |  |
| Promoted Use        | Housing Promoted Capacity 25 dwellings                                                                                              |                   |                 |  |
| Other information   | Promoted through the Call for Sites 2019. (StL5 was previously reviewed in the HELAA 2016. A slightly larger site is now promoted). |                   |                 |  |



#### Table StL5a

| Site Address        | Land at Lemsford Archery Club, Lemsford                                                                                                                                      |                   |              |
|---------------------|------------------------------------------------------------------------------------------------------------------------------------------------------------------------------|-------------------|--------------|
| Current Use         | Archery Club                                                                                                                                                                 | Site<br>Reference | StL5a        |
| Green<br>Belt/Urban | Green Belt