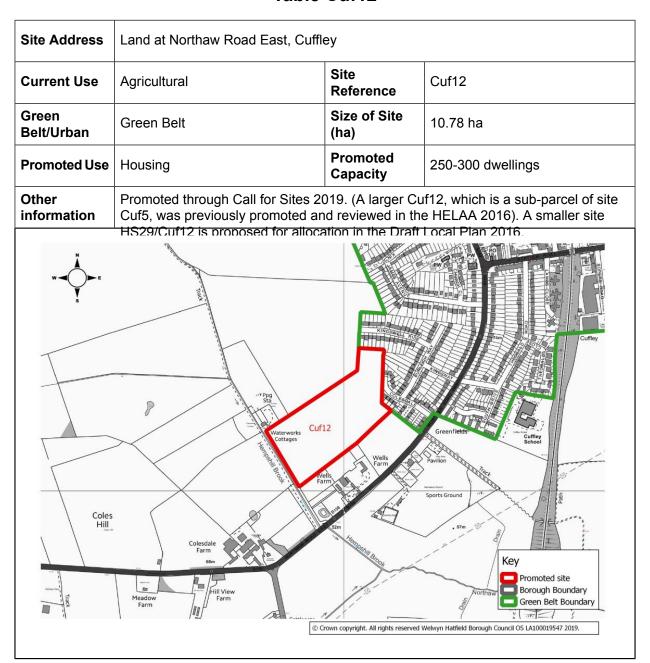

#### The Welwyn Hatfield Local Plan

- 1.1 Welwyn Hatfield Borough Council has a duty to prepare a Local Plan. This sets out the long-term planning framework for the borough, identifying how much and what type of development is needed, where it should or should not be located and whether any key infrastructure needs to be delivered, such as primary and secondary schools. Once adopted, the Local Plan will shape the future of the borough for at least 15 years ahead.
- 1.2 In 2016, the council published its Draft Local Plan. This was prepared following consultation at various stages with a range of statutory bodies, other organisations such as infrastructure providers, developers, town and parish councils, amenity and interest groups and with residents and businesses.
- 1.3 The Draft Local Plan was submitted to the Secretary of State for examination in May 2017. An independent planning inspector, Melvyn Middleton BA(Econ), DipMgmt, MRTPI, was appointed to consider the soundness of the submitted plan. We are part way through the examination process and a number of hearing sessions have already been held. If you would like to find out more about these hearing sessions, please refer to our website (1): Local Plan Examination Hearing Sessions

#### Why we need to identify more sites

- 1.4 The draft plan contains sites for 12,000 homes but the housing need is currently acknowledged to be about 16,000 homes to 2033. As the plan does not meet the objectively assessed need for housing in full, the Inspector has asked the council to investigate if there is any scope for additional housing sites to be identified.
- 1.5 The council has already spent a considerable period of time assessing potential sites, trying to maximise the re-use of previously developed land in our towns and villages whilst trying to ensure that we retain a good level of employment opportunities in the borough and protect the borough's most sensitive environments.
- **1.6** However, having taken the Inspector's comments into account, the council decided to carry out a Call for Sites.

#### The Call for Sites

1.7 The Call for Sites took place between 7th January and 4th February 2019. Over 140 sites were promoted for either housing, employment, mixed use or other forms of development.