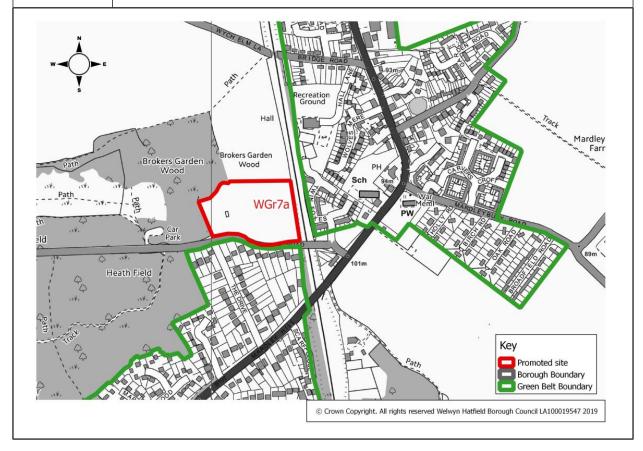

|               |  |
| Payne's Farm Woolmer Woolmer |                                           |                      |               |  |



#### Table WGr7a

| Site Address        | Land north of Heath Road, Woolmer Green |                      |              |
|---------------------|-----------------------------------------|----------------------|--------------|
| Current Use         | Agricultural                            | Site<br>Reference    | WGr7a        |
| Green<br>Belt/Urban | Green Belt                              | Size of Site<br>(ha) | 2.5 ha       |
| Promoted Use        | Housing                                 | Promoted Capacity    | 75 dwellings |
| Other information   | Promoted through Call for Sites 2019.   |                      |              |



### Oaklands & Mardley Heath sites

Figure 9 identifies all sites promoted in Oaklands & Mardley Heath.

3 sites were promoted in and around Oaklands & Mardley Heath. More detailed maps follow Figure 9 which provide more information on an individual site basis, including the promoted land use and capacity.



#### **Table OMH6**

| Г                   |                                                                     |                   |