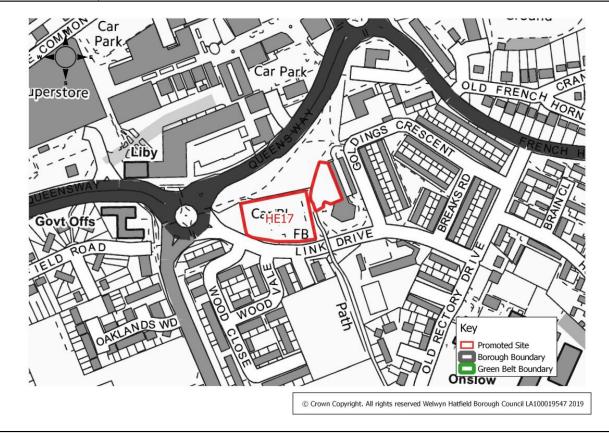

#### **Table HE17**

| Site Address        | Link Drive, Hatfield                                                                                                          |                   |                     |
|---------------------|-------------------------------------------------------------------------------------------------------------------------------|-------------------|---------------------|
| Current Use         | Car park and skate park                                                                                                       | Site<br>Reference | HE17                |
| Green<br>Belt/Urban | Urban                                                                                                                         | Size of Site (ha) | 0.53 ha             |
| Promoted Use        | Housing                                                                                                                       | Promoted Capacity | 84 to 103 dwellings |
| Other information   | Promoted through the Call for Sites 2019. (Site previously brought to the attention of the local planning authority in 2018). |                   |                     |