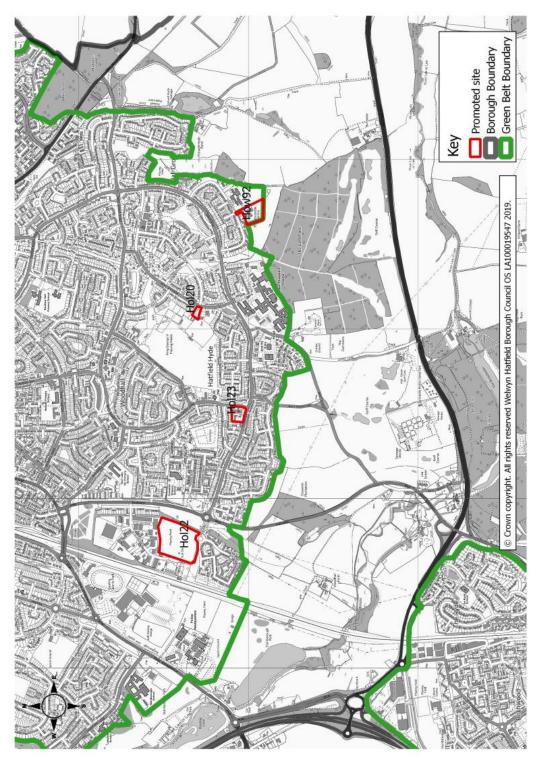

#### **Hatfield sites**

Figure 5 and Figure 6 identify all sites promoted in the north and south of Hatfield.

17 sites were promoted in and around Hatfield. More detailed maps follow Figure 5 and Figure 6 which provide more information on an individual site basis, including the promoted land use and capacity.