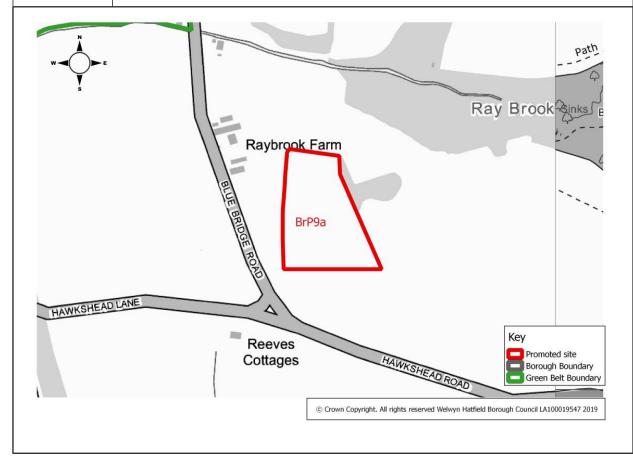

Use         | Grazing                                                                                                                                   | Site<br>Reference    | BrP9a        |
| Green<br>Belt/Urban | Green Belt                                                                                                                                | Size of Site<br>(ha) | 2 ha         |
| Promoted Use        | Housing                                                                                                                                   | Promoted Capacity    | 50 dwellings |
| Other information   | Promoted through Call for Sites 2016. (BrP9a is a sub-parcel of site BrP9, which was previously promoted and reviewed in the HELAA 2016). |                      |              |



|                     | Table Dil 10                                                    |                                    |