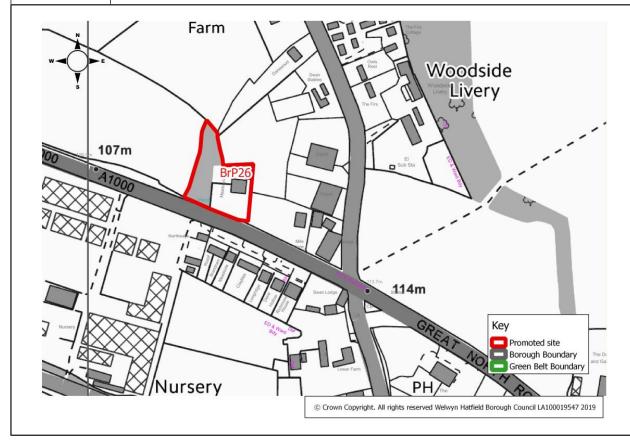

|                      |             |
|---------------------|--------------------------------------------------------------------------------------|----------------------|-------------|
| Current Use         | Residential                                                                          | Site<br>Reference    | BrP26       |
| Green<br>Belt/Urban | Green Belt                                                                           | Size of Site<br>(ha) | 0.38 ha     |
| Promoted Use        | Housing                                                                              | Promoted Capacity    | 5 dwellings |
| Other               | Promoted through Call for Sites 2019. (Previously promoted and reviewed in the HELAA |                      |             |

information 2016).



| Site Address        | Land at Firs Stables, Woodside La  | Land at Firs Stables, Woodside Lane, Bell Bar |              |  |  |
|---------------------|------------------------------------|-----------------------------------------------|--------------|--|--|
| Current Use         | Vacant land                        | Site<br>Reference                             | BrP33        |  |  |
| Green<br>Belt/Urban | Green Belt                         | Size of Site<br>(ha)                          | 0.8 ha       |  |  |
| Promoted Use        | Housing                            | Promoted Capacity                             | 27 dwellings |  |  |
| Other information   | Promoted through the Call for Site | es 2019.                                      |              |  |  |
| TELECO TELECO