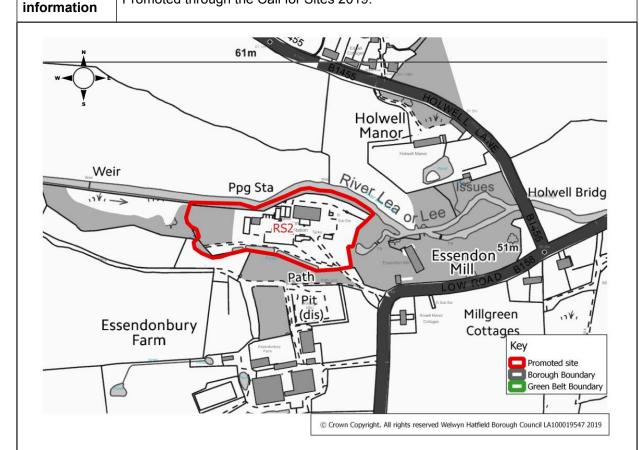

#### Welwyn Garden City sites

Figure 3 and Figure 4 identify all sites promoted in the north and south of Welwyn Garden City.

19 sites were promoted in and around Welwyn Garden City. More detailed maps follow Figure 3 and 4 which provide more information on an individual site basis, including the promoted land use and capacity.