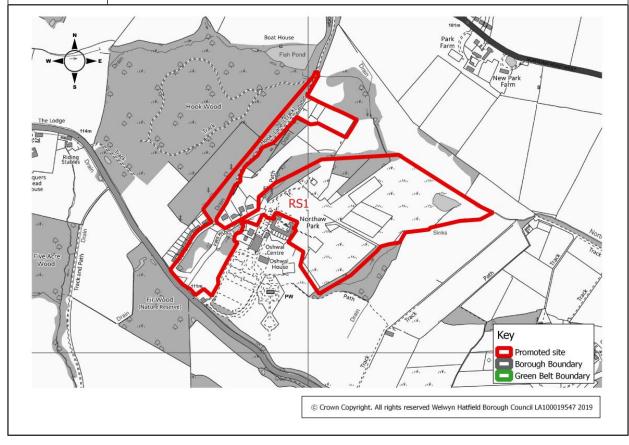

### Maps of promoted sites

- 2.1 This section comprises two maps (Figures 1 and 2), which show the location of all the sites promoted through the Call for Sites 2019 across the borough (on a north/south basis).
- 2.2 In the settlement and rural area sections that follow in sections 3 to 21, more detailed maps of the promoted sites can then be found. Only those sites that relate to each particular settlement or rural area are shown on each settlement map. Sites are then shown on an individual basis.
- 2.3 Alongside the maps of the individual sites you will find the following information: the address of the site, a site reference number, the current use of the site, the size of the site, what land use and capacity the site is being promoted for, and whether the site is currently located within an urban area or in the Green Belt.
- **2.4** In certain instances, promoters have put forward different scenarios, which may involve larger or smaller site areas, or different capacities.
- 2.5 In Appendix A, for reference purposes only, you will find a borough-wide map (figure 25) of the promoted sites shown together with the sites that have already been proposed for allocation the Draft Local Plan 2016.