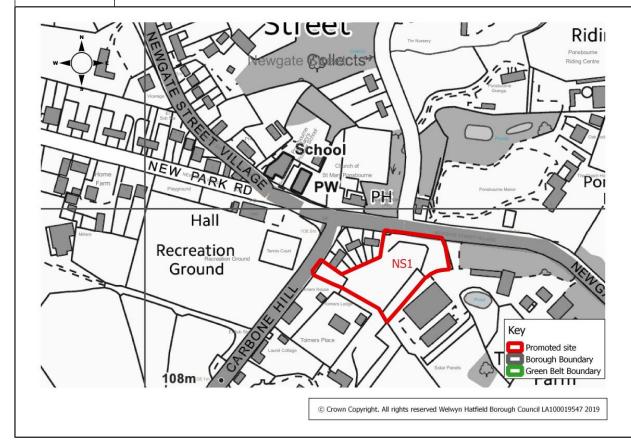

------------------------|----------------------|---------------------------------|
| Current Use         | Vacant land                                                                                     | Site<br>Reference    | NS1 (previously known as BrP15) |
| Green<br>Belt/Urban | Green Belt                                                                                      | Size of Site<br>(ha) | 0.57 ha                         |
| Promoted Use        | Housing                                                                                         | Promoted Capacity    | 17 dwellings                    |
| Other information   | Promoted through the Call for Sites 2019. (Previously promoted and reviewed in the HELAA 2016). |                      |                                 |



### **Table NS2**

| Site Address        | Coach and Horses Public House, Newgate Street                                                                                                                    |                      |                                                               |
|---------------------|------------------------------------------------------------------------------------------------------------------------------------------------------------------|----------------------|---------------------------------------------------------------|
| Current Use         | Part garden to public house/part vacant land                                                                                                                     | Site<br>Reference    | NS2 (previously known