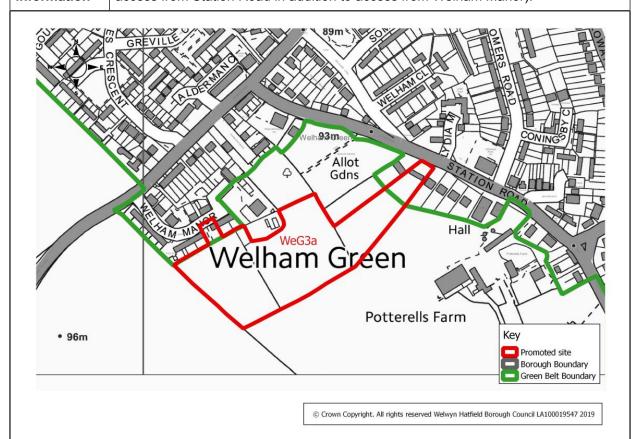

### Maps of promoted sites

- 2.1 This section comprises two maps (Figures 1 and 2), which show the location of all the sites promoted through the Call for Sites 2019 across the borough (on a north/south basis).
- 2.2 In the settlement and rural area sections that follow in sections 3 to 21, more detailed maps of the promoted sites can then be found. Only those sites that relate to each particular settlement or rural area are shown on each settlement map. Sites are then shown on an individual basis.
- 2.3 Alongside the maps of the individual sites you will find the following information: the address of the site, a site reference number, the current use of the site, the size of the site, what land use and capacity the site is being promoted for, and whether the site is currently located within an urban area or in the Green Belt.
- **2.4** In certain instances, promoters have put forward different scenarios, which may involve larger or smaller site areas, or different capacities.
- 2.5 In Appendix A, for reference purposes only, you will find a borough-wide map (figure 25) of the promoted sites shown together with the sites that have already been proposed for allocation the Draft Local Plan 2016.