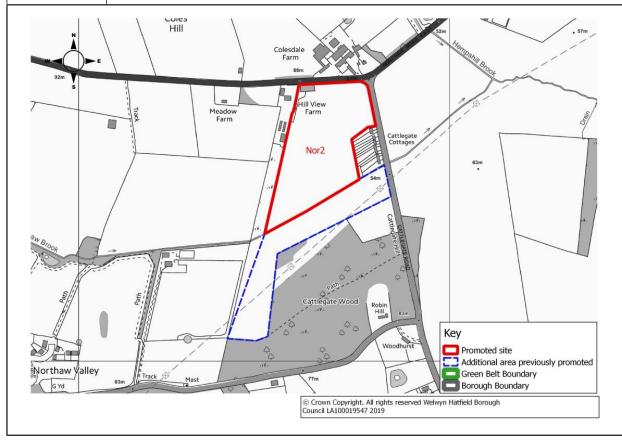

ral/Grazing for Horses                                                                                                                 | Site<br>Reference    | Nor2         |
| Green<br>Belt/Urban | Green Belt                                                                                                                                      | Size of Site<br>(ha) | 6.92 ha      |
| Promoted Use        | Housing                                                                                                                                         | Promoted Capacity    | 22 dwellings |
| Other information   | Promoted through the Call for Sites 2019. (A larger site, shown with dashed line, was previously promoted and reviewed through the HELAA 2016). |                      |              |



### **Northaw sites**

Figure 23 identifies all sites promoted in Northaw.

6 sites were promoted in and around Northaw. More detailed maps follow Figure 23 which provide more information on an individual site basis, including the promoted land use and capacity.



### **Table Nor1**

| Site Address        | Wood Green Timber Company and                                                                | Chas Storer Rec   | ycling Yard, Coopers Lane, Northav |
|---------------------|----------------------------------------------------------------------------------------------|-------------------|------------------------------------|
| Current Use         | Timber yard, recycling and external storage                                                  | Site<br>Reference | Nor1 (extended)