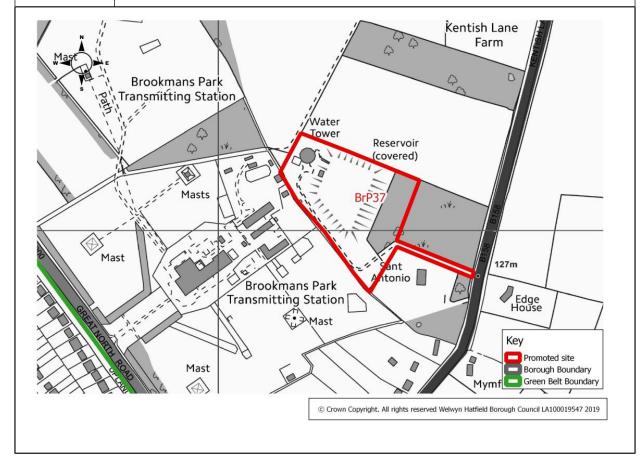

# Welwyn Hatfield Draft Local Plan - Consultation on sites promoted through the Call for Sites 2019