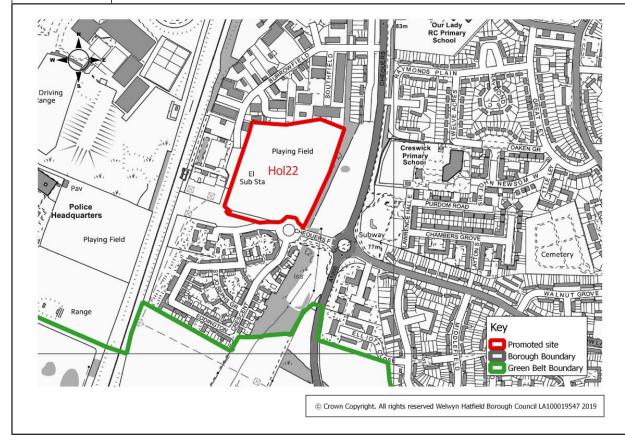

#### **Table Hol22**

| Site Address         | Land at Chequersfield, Welwyn Garden City                        |                   |                     |  |
|----------------------|------------------------------------------------------------------|-------------------|---------------------|--|
| Current Use          | Vacant site Site Reference Hol22                                 |                   |                     |  |
| Green<br>Belt/Urban  | Urban                                                            | Size of Site (ha) | 4.56 ha             |  |
| Promoted Use Housing |                                                                  | Promoted Capacity | 120-135 dwellings   |  |
| Other information    | and Ontions stage 2009 for mixed employment and sui-generis uses |                   | d sui-generis uses, |  |