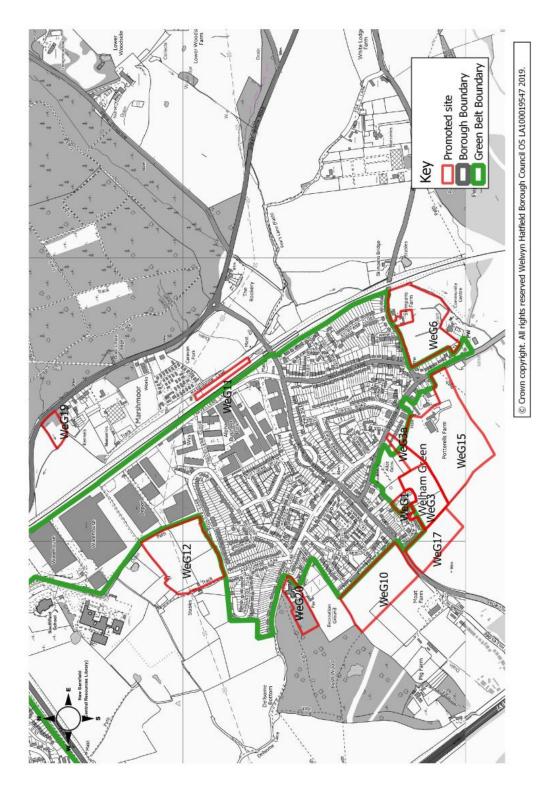

### Maps of promoted sites

- 2.1 This section comprises two maps (Figures 1 and 2), which show the location of all the sites promoted through the Call for Sites 2019 across the borough (on a north/south basis).
- 2.2 In the settlement and rural area sections that follow in sections 3 to 21, more detailed maps of the promoted sites can then be found. Only those sites that relate to each particular settlement or rural area are shown on each settlement map. Sites are then shown on an individual basis.
- 2.3 Alongside the maps of the individual sites you will find the following information: the address of the site, a site reference number, the current use of the site, the size of the site, what land use and capacity the site is being promoted for, and whether the site is currently located within an urban area or in the Green Belt.
- **2.4** In certain instances, promoters have put forward different scenarios, which may involve larger or smaller site areas, or different capacities.
- 2.5 In Appendix A, for reference purposes only, you will find a borough-wide map (figure 25) of the promoted sites shown together with the sites that have already been proposed for allocation the Draft Local Plan 2016.

# Maps of promoted sites

Figure 1 Sites promoted in the north of the borough through the Call for Sites 2019

# Maps of promoted sites

Figure 2 Sites promoted in the south of the borough through the Call for Sites 2019