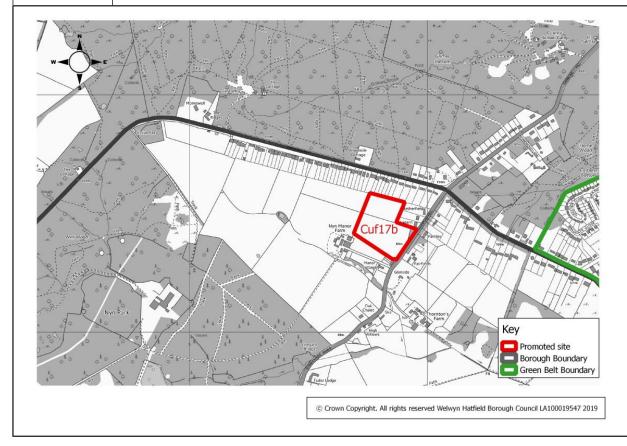

ity    | 375 dwellings |
| Other information   | Promoted through the Call for Sites 2019. |                      |               |



### **Table Cuf17b**

| Site Address        | Nyn Manor, Vineyard Road, Cuffley         |                      |               |
|---------------------|-------------------------------------------|----------------------|---------------|
| Current Use         | Agricultural                              | Site<br>Reference    | Cuf17b        |
| Green<br>Belt/Urban | Green Belt                                | Size of Site<br>(ha) | 4.21 ha       |
| Promoted Use        | Housing                                   | Promoted Capacity    | 125 dwellings |
| Other information   | Promoted through the Call for Sites 2019. |                      |               |



### **Table Nor2**

| Site Address        | Land at Hill View Farm, Northaw Road West                                                                                                       |                      |              |
|---------------------|-------------------------------------------------------------------------------------------------------------------------------------------------|----------------------|--------------|
| Current Use         | Agricultural/Grazing for Horses                                                                                                                 | Site<br>Reference    | Nor2         |
| Green<br>Belt/Urban | Green Belt