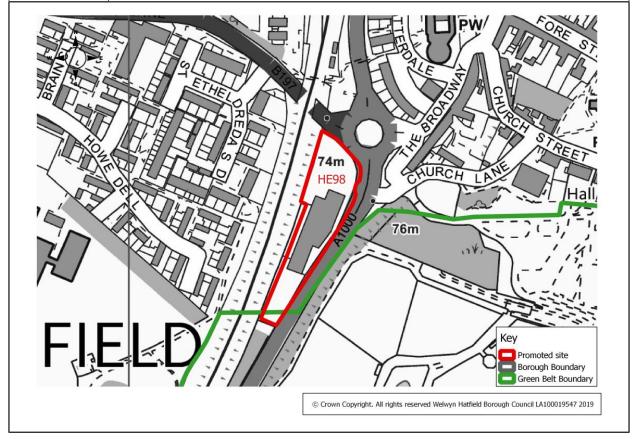

#### **Table HE98**

| Site Address        | Citroen Garage, Great North Road, Hatfield                                                            |                      |        |  |
|---------------------|-------------------------------------------------------------------------------------------------------|----------------------|--------|--|
| Current Use         | Motor dealership, showroom and workshop                                                               | Site<br>Reference    | HE98   |  |
| Green<br>Belt/Urban | Urban (and small Green Belt area)                                                                     | Size of Site<br>(ha) | 0.7 ha |  |
| Promoted Use        | Housing/Commercial  Promoted Capacity  Approx. 95 dwellings and 2,000 sq. m of commercial floor space |                      |        |  |
| Other information   | Promoted through the Call for Sites 2019. (Site previously promoted and reviewed in the HELAA 2016).  |                      |        |  |