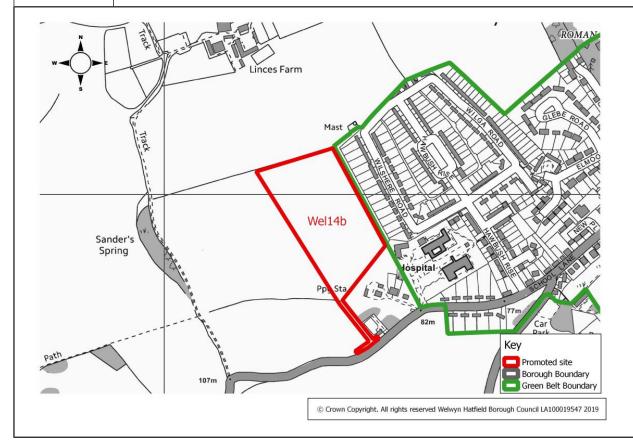

----------------------------------------------------|-------------------|---------|--|
| Current Use         | Agricultural                                                                                                           | Site<br>Reference | Wel14b  |  |
| Green<br>Belt/Urban | Green Belt                                                                                                             | Size of Site (ha) | 3.88 ha |  |
| Promoted Use        | Housing Promoted Capacity Up to 155 dwellings                                                                          |                   |         |  |
| Other information   | Promoted through the Call for Sites 2019. (Adjoins site Wel14a to the north, which can be seen on the preceding page). |                   |         |  |



#### **Table Wel15**

| Site Address        | Land at Fulling Mill Lane, Welwyn                                                                                                                                      |                      |              |
|---------------------|------------------------------------------------------------------------------------------------------------------------------------------------------------------------|----------------------|--------------|
| Current Use         | Grassland                                                                                                                                                              | Site<br>Reference    | Wel15        |
| Green<br>Belt/Urban | Green Belt