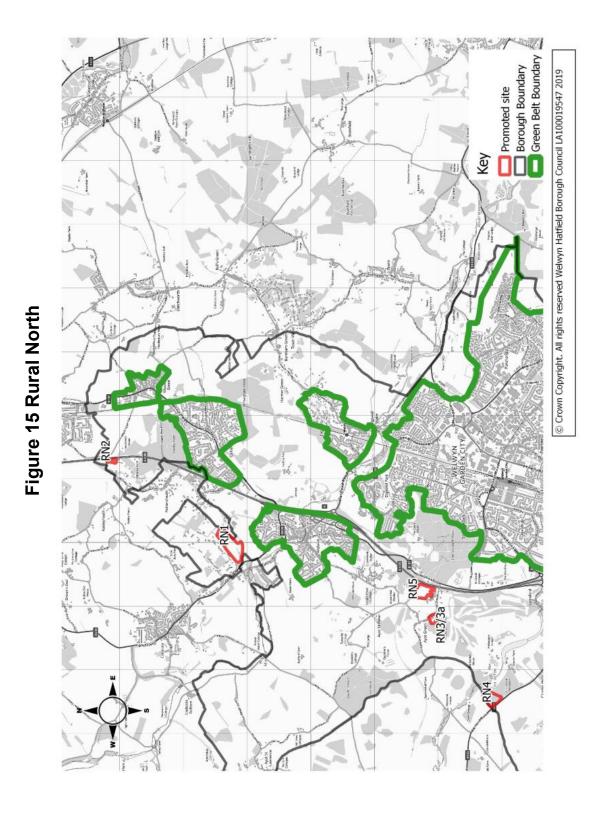

### **Table StL1**

|                                                                              | 0:4-                                                                    |                                                                                                              |  |
|------------------------------------------------------------------------------|-------------------------------------------------------------------------|--------------------------------------------------------------------------------------------------------------|--|
| Agricultural                                                                 | Site<br>Reference                                                       | StL1                                                                                                         |  |
| Green Belt                                                                   | Size of Site<br>(ha)                                                    | 3.89 ha                                                                                                      |  |
| Housing                                                                      | Promoted Capacity                                                       | 120 dwellings                                                                                                |  |
| Promoted through the Call for Site the HELAA 2016).                          | s 2019. (Previou                                                        | usly promoted and reviewed in                                                                                |  |
| The Holding  StL1  FB  Stanbo  Stanbo  FB  FB  FB  FB  FB  FB  FB  FB  FB  F |                                                                         |                                                                                                              |  |
|                                                                              | Housing  Promoted through the Call for Site the HELAA 2016).  StL1  69r | Green Belt  Housing  Promoted Capacity  Promoted through the Call for Sites 2019. (Previous the HELAA 2016). |  |