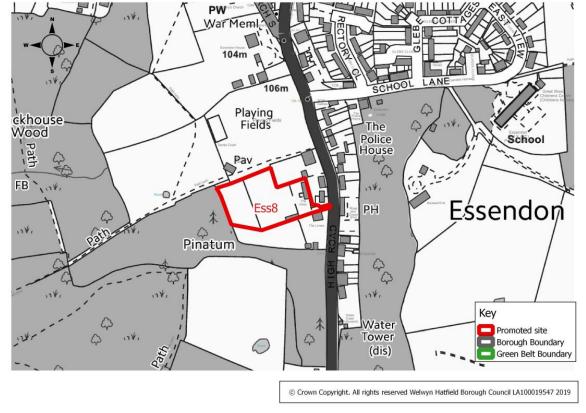

#### **Table RN2**

| Site Address        | Land at Wych Elm Lane, Rabley Heath       |                      |                    |
|---------------------|-------------------------------------------|----------------------|--------------------|
| Current Use         | Agricultural                              | Site<br>Reference    | RN2                |
| Green<br>Belt/Urban | Green Belt                                | Size of Site<br>(ha) | 0.64 ha            |
| Promoted Use        | Housing                                   | Promoted Capacity    | Up to 20 dwellings |
| Other information   | Promoted through the Call for Sites 2019. |                      |                    |