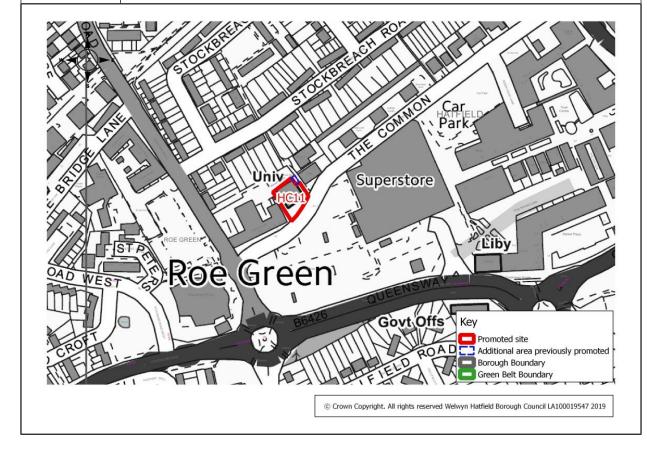

#### **Table HC11**

| Site Address        | Meridian House, 32-36 The Commons, Hatfield                                                                       |                   |        |  |
|---------------------|-------------------------------------------------------------------------------------------------------------------|-------------------|--------|--|
| Current Use         | Education                                                                                                         | Site<br>Reference | HC11   |  |
| Green<br>Belt/Urban | Urban                                                                                                             | Size of Site (ha) | 0.1 ha |  |
| Promoted Use        | Housing Promoted Capacity 40 dwellings                                                                            |                   |        |  |
| Other information   | Promoted through the Call for Sites. (A slightly larger site was previously promoted and reviewed in HELAA 2016). |                   |        |  |