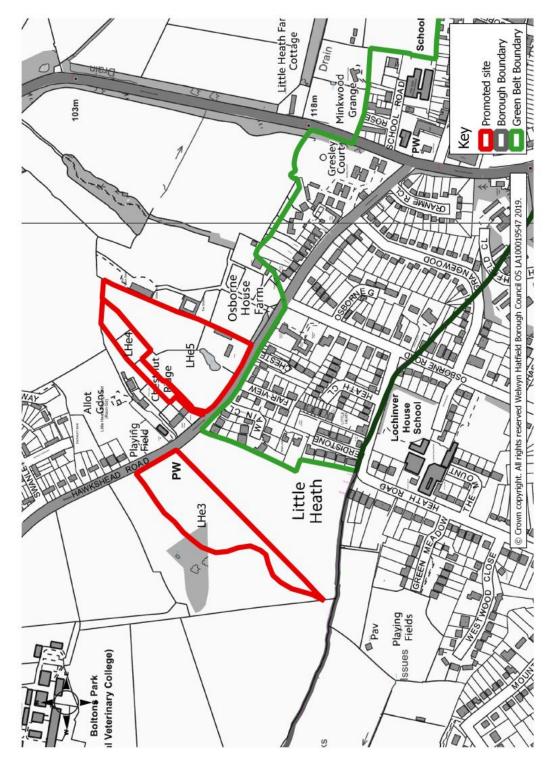

# Welwyn Hatfield Draft Local Plan - Consultation on sites promoted through the Call for Sites 2019