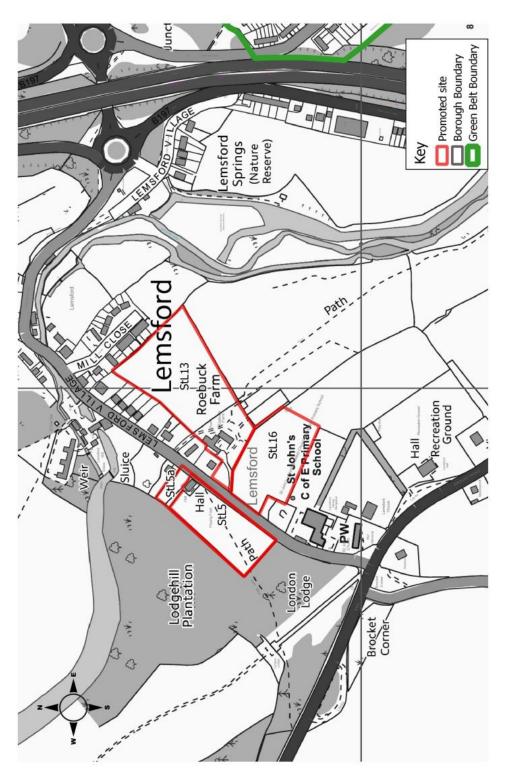

|  |
| Other information             | Promoted through the Call for Sites through the HELAA 2016. A large |                   | s previously promoted and reviewed een promoted). |  |
| FORGE CONTRACTOR OF THE SWALL | School School Tewinwater arm                                        | Dig5              | ices The Walled Garden                            |  |

Key

Promoted site Extended site area Borough Boundary Green Belt Boundary

#### **Lemsford sites**

Figure 13 identifies all sites promoted in Lemsford.

4 sites were promoted in and around Lemsford. More detailed maps follow Figure 13 which provide more information on an individual site basis, including the promoted land use and capacity.

© Crown Copyright. All rights reserved Welwyn Hatfield Borough Council LA100019547 2019



Figure 13 Lemsford

#### **Table StL5**

| Site Address        | Land at Lemsford Archery Club, Lemsford                                                                                             |                   |                 |  |
|---------------------|-------------------------------------------------------------------------------------------------------------------------------------|-------------------|-----------------|--|
| Current Use         | Archery Club                                                                                                                        | Site<br>Reference | StL5 (extended) |  |
| Green<br>Belt/Urban | Green Belt                                                                                                                          | Si