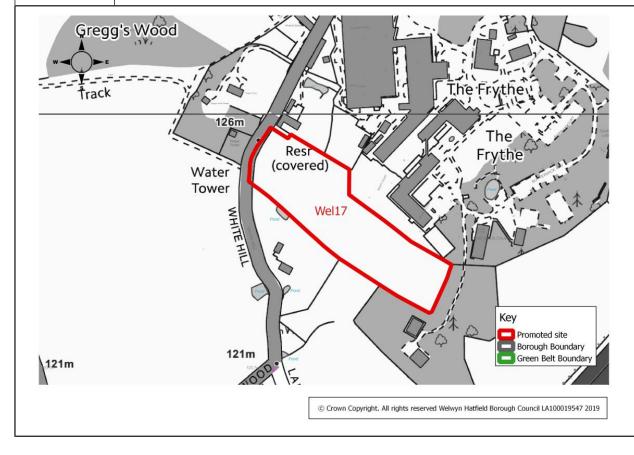

and reviewed in the HELAA 2016. A smaller site was then promoted through the Draft Local Plan Proposed Submission 2016). |                      |              |



#### **Table Wel17**

| Site Address        | Land at White Hill, Welwyn            |                      |              |
|---------------------|---------------------------------------|----------------------|--------------|
| Current Use         | Pasture field                         | Site<br>Reference    | Wel17        |
| Green<br>Belt/Urban | Green Belt                            | Size of Site<br>(ha) | 2 ha         |
| Promoted Use        | Housing                               | Promoted Capacity    | 45 dwellings |
| Other information   | Promoted through Call for Sites 2019. |                      |              |



## **Digswell sites**

Figure 12 identifies all sites promoted in Digswell.

4 sites were promoted in and around Digswell. More detailed maps follow Figure 12 which provide more information on an individual site basis, including the promoted land use and capacity.



| Table Dig1                                                                                                                                                                                                                                                                       |                                   |                   |