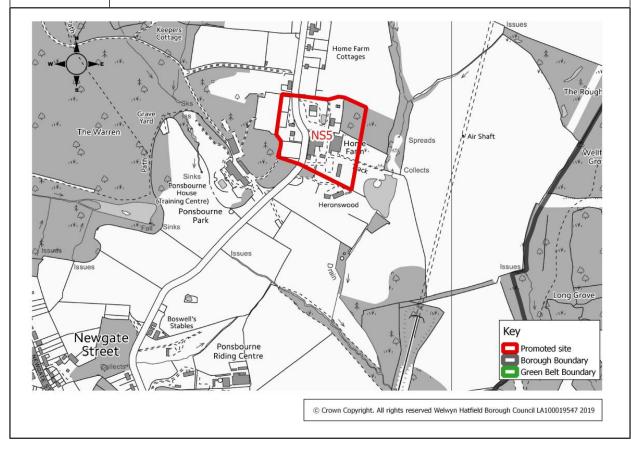

# Promoted sites - Swanley Bar

### **Table SB1b**

| Site Address        | Land south of Swanley Bar Lane, Swanley Bar                                                                                                                                                                                                                                                                                                     |                     |                                                                                            |
|---------------------|-------------------------------------------------------------------------------------------------------------------------------------------------------------------------------------------------------------------------------------------------------------------------------------------------------------------------------------------------|---------------------|--------------------------------------------------------------------------------------------|
| Current Use         | Agricultural/Horse grazing                                                                                                                                                                                                                                                                                                                      | Site<br>Reference   | SB1b (sub parcel of SB1)                                                                   |
| Green<br>Belt/Urban | Green Belt                                                                                                                                                                                                                                                                                                                                      | Size of Site (ha)   | 1.0 ha                                                                                     |
| Promoted Use        | Housing                                                                                                                                                                                                                                                                                                                                         | Promoted Capacity   | Up to 30 dwellings                                                                         |
| Other information   |                                                                                                                                                                                                                                                                                                                                                 | 8, in the HELAA $2$ | r site was previously promoted and 016). This is one of three promoted he preceding pages. |
| The F               | Bolton's Cottages  Swanleypark Farmhouse  Swanley Bar  Swanley Bar  Swanley Bar  Chestnut Ridge  Promoted site Borough Boundary Green Belt Boundary Green Belt Boundary  Green Belt Boundary  Green Belt Boundary  Green Belt Boundary  Green Belt Boundary  Green Belt Boundary  Green Belt Boundary  Green Belt Boundary  Green Belt Boundary |                     |                                                                                            |