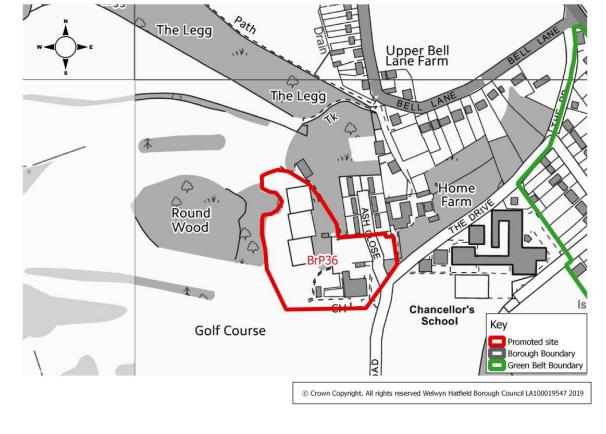

# Welwyn Hatfield Draft Local Plan - Consultation on sites promoted through the Call for Sites 2019