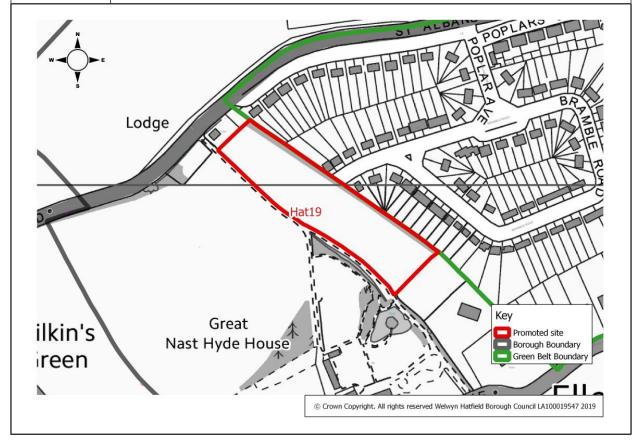

| Site Address        | Land off Bramble Road, Hatfield                                                                 |                      |              |
|---------------------|-------------------------------------------------------------------------------------------------|----------------------|--------------|
| Current Use         | Agricultural                                                                                    | Site<br>Reference    | Hat19        |
| Green<br>Belt/Urban | Green Belt                                                                                      | Size of Site<br>(ha) | 1.3 ha       |
| Promoted Use        | Housing                                                                                         | Promoted Capacity    | 45 dwellings |
| Other information   | Promoted through the Call for Sites 2019. (Previously promoted and reviewed in the HELAA 2016). |                      |              |