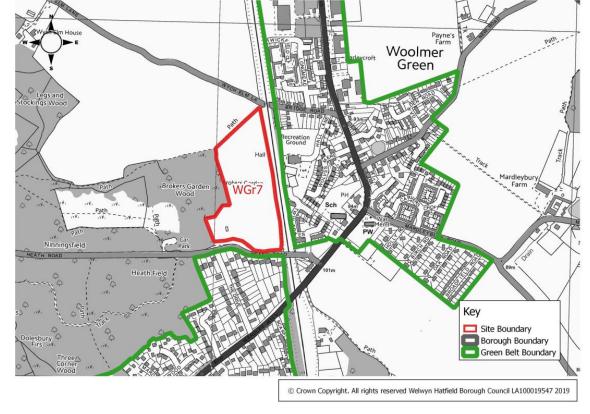

and north of Heath Road, Woolmer Green   |                      |               |  |
|------------------------------|-------------------------------------------|----------------------|---------------|--|
| Current Use                  | Agricultural                              | Site<br>Reference    | WGr7          |  |
| Green<br>Belt/Urban          | Green Belt                                | Size of Site<br>(ha) | 5.5 ha        |  |
| Promoted Use                 | Housing                                   | Promoted Capacity    | 135 dwellings |  |
| Other information            | Promoted through the Call for Sites 2019. |                      |               |  |
| Payne's Farm Woolmer Woolmer |                                           |                      |               |  |



#### Table WGr7a

| Site Address        | Land north of Heath Road, Woolmer Green |                      |              |
|---------------------|-----------------------------------------|----------------------|--------------|
| Current Use         | Agricultural                            | Site<br>Reference    | WGr7a        |
| Green<br>Belt/Urban | Green Belt                              | Size of Site<br>(ha) | 2.5 ha       |
| Promoted Use        | Housing                                 | Promoted Capacity    | 75 dwellings |
| Other information   | Promoted through Call for Sites 2019.   |                      |              |



### Oaklands & Mardley Heath sites

Figure 9 identifies all sites promoted in Oaklands & Mardley Heath.

3 sites were promoted in and around Oaklands & M