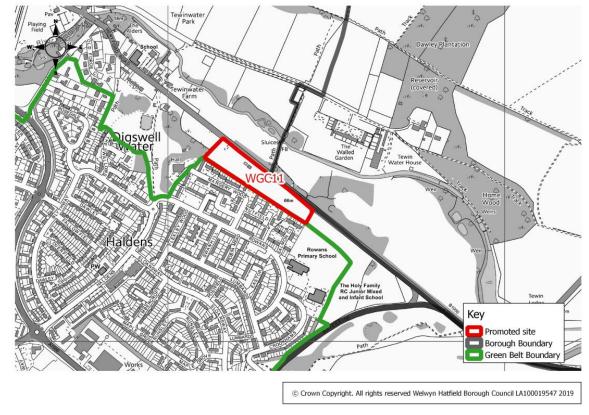

|                     | Table                                                                                                                                                  | WGC2                 |                                                                                                      |  |
|---------------------|--------------------------------------------------------------------------------------------------------------------------------------------------------|----------------------|------------------------------------------------------------------------------------------------------|--|
| Site Address        | Land and Pumping Station at Digswell Park Road, Welwyn Garden City                                                                                     |                      |                                                                                                      |  |
| Current Use         | Pumping station and ancillary land                                                                                                                     | Site<br>Reference    | WGC2                                                                                                 |  |
| Green<br>Belt/Urban | Green Belt                                                                                                                                             | Size of Site (ha)    | 0.5 ha                                                                                               |  |
| Promoted Use        | Housing/employment                                                                                                                                     | Promoted<br>Capacity | 8-12 dwellings/conversion of existing buildings to provide over 400 sq. m of employment floor space. |  |
| Other information   | Promoted through the Call for Sites 2019. (Previously promoted but then noted in the SHLAA 2012 as unavailable. Noted as withdrawn in the HELAA 2016). |                      |                                                                                                      |  |
|                     |                                                                                                                                                        |                      |                                                                                                      |  |