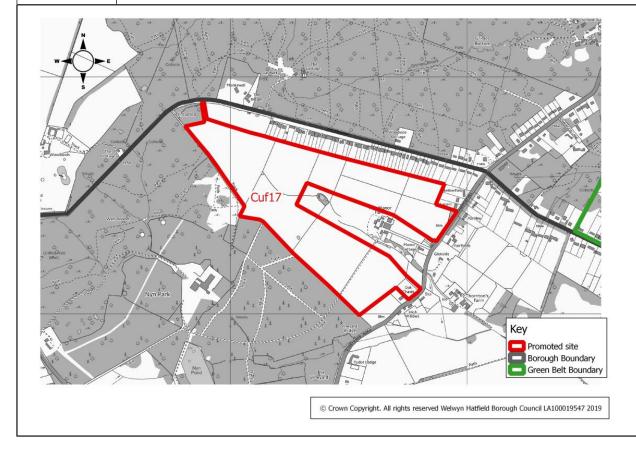

#### The Welwyn Hatfield Local Plan

- 1.1 Welwyn Hatfield Borough Council has a duty to prepare a Local Plan. This sets out the long-term planning framework for the borough, identifying how much and what type of development is needed, where it should or should not be located and whether any key infrastructure needs to be delivered, such as primary and secondary schools. Once adopted, the Local Plan will shape the future of the borough for at least 15 years ahead.
- 1.2 In 2016, the council published its Draft Local Plan. This was prepared following consultation at various stages with a range of statutory bodies, other organisations such as infrastructure providers, developers, town and parish councils, amenity and interest groups and with residents and businesses.
- 1.3 The Draft Local Plan was submitted to the Secretary of State for examination in May 2017. An independent planning inspector, Melvyn Middleton BA(Econ), DipMgmt, MRTPI, was appointed to consider the soundness of the submitted plan. We are part way through the examination process and a number of hearing sessions have already been held. If you would like to find out more about these hearing sessions, please refer to our website (1): Local Plan Examination Hearing Sessions

#### Why we need to identify more sites

- 1.4 The draft plan contains sites for 12,000 homes but the housing need is currently acknowledged to be about 16,000 homes to 2033. As the plan does not meet the objectively assessed need for housing in full, the Inspector has asked the council to investigate if there is any scope for additional housing sites to be identified.
- 1.5 The council has already spent a considerable period of time assessing potential sites, trying to maximise the re-use of previously developed land in our towns and villages whilst trying to ensure that we retain a good level of employment opportunities in the borough and protect the borough's most sensitive environments.
- **1.6** However, having taken the Inspector's comments into account, the council decided to carry out a Call for Sites.

#### The Call for Sites

1.7 The Call for Sites took place between 7th January and 4th February 2019. Over 140 sites were promoted for either housing, employment, mixed use or other forms of development.