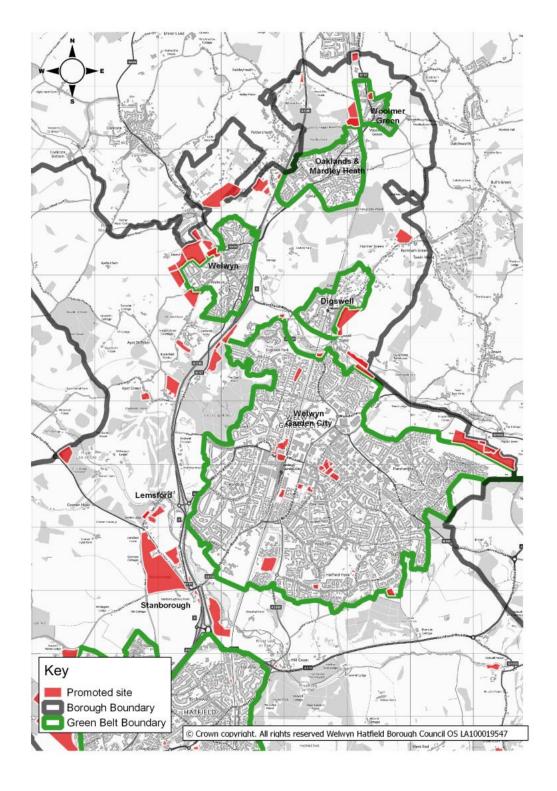

### Maps of promoted sites

- 2.1 This section comprises two maps (Figures 1 and 2), which show the location of all the sites promoted through the Call for Sites 2019 across the borough (on a north/south basis).
- 2.2 In the settlement and rural area sections that follow in sections 3 to 21, more detailed maps of the promoted sites can then be found. Only those sites that relate to each particular settlement or rural area are shown on each settlement map. Sites are then shown on an individual basis.
- 2.3 Alongside the maps of the individual sites you will find the following information: the address of the site, a site reference number, the current use of the site, the size of the site, what land use and capacity the site is being promoted for, and whether the site is currently located within an urban area or in the Green Belt.
- **2.4** In certain instances, promoters have put forward different scenarios, which may involve larger or smaller site areas, or different capacities.
- 2.5 In Appendix A, for reference purposes only, you will find a borough-wide map (figure 25) of the promoted sites shown together with the sites that have already been proposed for allocation the Draft Local Plan 2016.

# Maps of promoted sites

Figure 1 Sites promoted in the north of the borough through the Call for Sites 2019

# Maps of promoted sites

Figure 2 Sites promoted in the south of the borough through the Call for Sites 2019