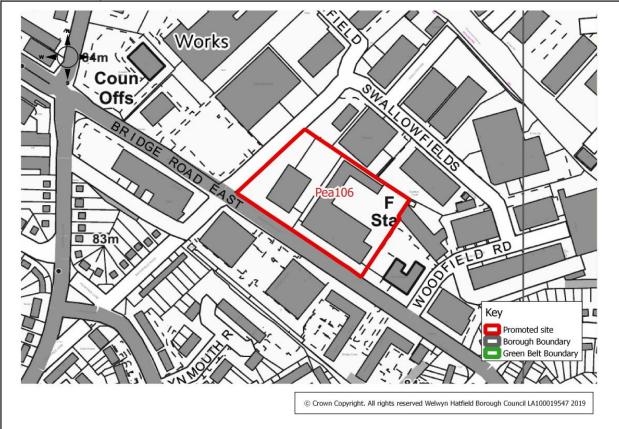

| Site Address        | 73 & 83 Bridge Road East, Welwyn Garden City                                   |                      |                                                                                                      |
|---------------------|--------------------------------------------------------------------------------|----------------------|------------------------------------------------------------------------------------------------------|
| Current Use         | Car dealership and food factory                                                | Site<br>Reference    | Pea106                                                                                               |
| Green<br>Belt/Urban | Urban                                                                          | Size of Site<br>(ha) | 1.33 ha                                                                                              |
| Promoted Use        | moted Use   Housing or nousing/employment   Promoted   sq.m of offices (or mor |                      | 250 dwellings and around 1,650 sq.m of offices (or more dwellings if no office floor space provided) |
| Other information   | Promoted through the Call for Sites 2019.                                      |                      |                                                                                                      |