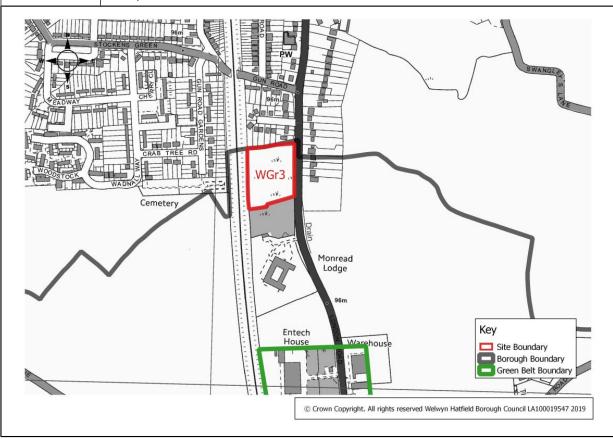

|                   |              |
|---------------------|----------------------------------------------------------------------------------------|-------------------|--------------|
| Current Use         | Grassland                                                                              | Site<br>Reference | WGr3         |
| Green<br>Belt/Urban | Green Belt                                                                             | Size of Site (ha) | 1.3 ha       |
| Promoted Use        | Housing                                                                                | Promoted Capacity | 40 dwellings |
| Other information   | Promoted through the Call for Sites. (Previously promoted and reviewed in HELAA 2016). |                   |              |



#### **Table WGr7**

| Site Address                 | Land north of Heath Road, Woolmer Green   |                      |               |  |
|------------------------------|-------------------------------------------|----------------------|---------------|--|
| Current Use                  | Agricultural                              | Site<br>Reference    | WGr7          |  |
| Green<br>Belt/Urban          | Green Belt                                | Size of Site<br>(ha) | 5.5 ha        |  |
| Promoted Use                 | Housing                                   | Promoted Capacity    | 135 dwellings |  |
| Other information            | Promoted through the Call for Sites 2019. |                      |               |  |
| Payne's Farm Woolmer Woolmer |