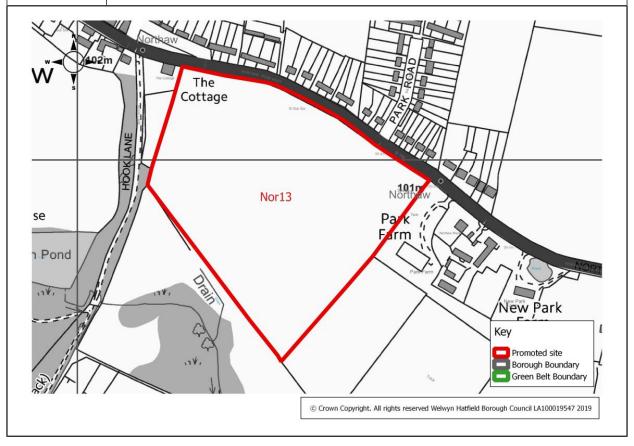

#### **Table How92**

| Site Address                                                                                                                                                                                                                                                                                                          | The Woodside Centre, The Commons, Welwyn Garden City |                   |                                    |
|-----------------------------------------------------------------------------------------------------------------------------------------------------------------------------------------------------------------------------------------------------------------------------------------------------------------------|------------------------------------------------------|-------------------|------------------------------------|
| Current Use                                                                                                                                                                                                                                                                                                           | Offices, community facilities                        | Site<br>Reference | How92                              |
| Green<br>Belt/Urban                                                                                                                                                                                                                                                                                                   | Urban                                                | Size of Site (ha) | 1.32 ha                            |
| Promoted Use                                                                                                                                                                                                                                                                                                          | Housing                                              | Promoted Capacity | 45 dwellings                       |
| Other<br>information                                                                                                                                                                                                                                                                                                  | Promoted through the Call for Site HELAA 2016).      | es 2019. (Previo  | ously promoted and reviewed in the |
| Howe School  From tell and the Borough Boundary Green Belt Boundary  Green Belt Boundary |                                                      |                   |                                    |