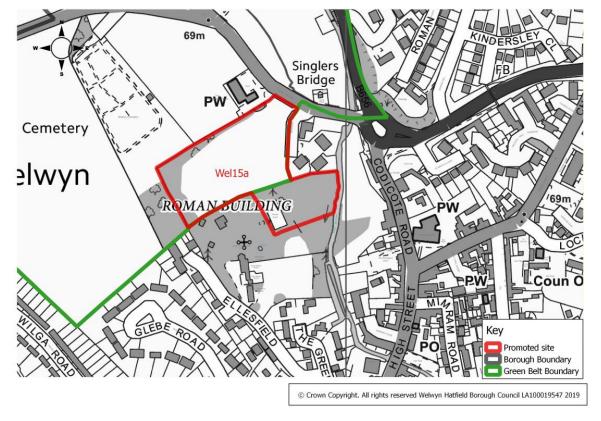

| Housing                                                                                                                                                                                                            | Promoted Capacity | 36 dwellings |
| Other information   | Promoted through the Call for Sites 2019. (Wel15 was previously promoted and reviewed in the HELAA, 2016 with access via site Wel2. Wel15a is a larger site with access promoted directly onto Fulling Mill Lane). |                   |              |
|                     | _                                                                                                                                                                                                                  | -                 | _            |



#### **Table Wel16**

| Site Address        | South of School Lane, Welwyn                                                                                                                                                                                                    |                      |              |
|---------------------|---------------------------------------------------------------------------------------------------------------------------------------------------------------------------------------------------------------------------------|----------------------|--------------|
| Current Use         | Agricultural