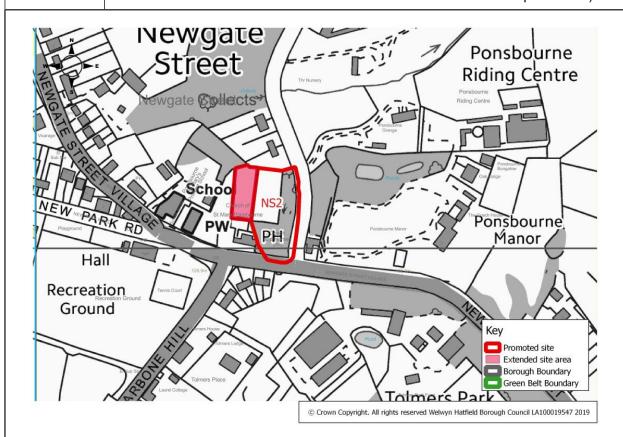

Green Belt                                                                                                                                                       | Size of Site<br>(ha) | 0.5 ha                                                        |
| Promoted Use        | Housing                                                                                                                                                          | Promoted Capacity    | 15 dwellings                                                  |
| Other information   | Promoted through the Call for Sites 2019. (A smaller site was previously promoted and reviewed in the HELAA 2016. The extended site is shown in the plan below). |                      |                                                               |



### Table NS3a

| Site Address           | Telmana Dank Farma Navygota Street Village |                               |                                                                                                        |  |
|------------------------|--------------------------------------------|-------------------------------|--------------------------------------------------------------------------------------------------------|--|
| Site Address           | Tolmers Park Farm, Newgate Stre            | et village                    |                                                                                                        |  |
| Current Use            | Farm buildings and storage                 | Site<br>Reference             | NS3a