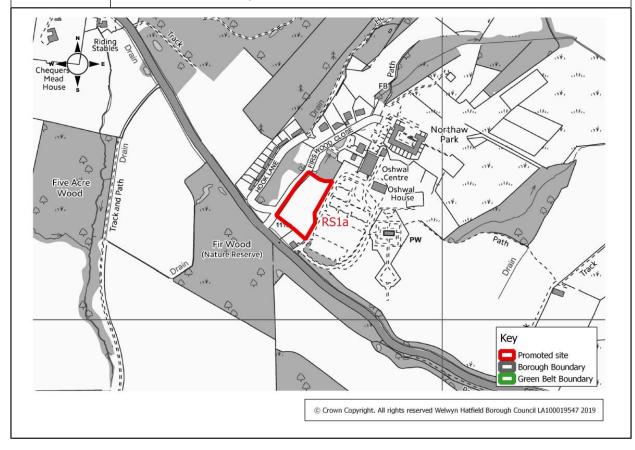

### Maps of promoted sites

- 2.1 This section comprises two maps (Figures 1 and 2), which show the location of all the sites promoted through the Call for Sites 2019 across the borough (on a north/south basis).
- 2.2 In the settlement and rural area sections that follow in sections 3 to 21, more detailed maps of the promoted sites can then be found. Only those sites that relate to each particular settlement or rural area are shown on each settlement map. Sites are then shown on an individual basis.
- 2.3 Alongside the maps of the individual sites you will find the following information: the address of the site, a site reference number, the current use of the site, the size of the site, what land use and capacity the site is being promoted for, and whether the site is currently located within an urban area or in the Green Belt.
- **2.4** In certain instances, promoters have put forward different scenarios, which may involve larger or smaller site areas, or different capacities.
- 2.5 In Appendix A, for reference purposes only, you will find a borough-wide map (figure 25) of the promoted sites shown together with the sites that have already been proposed for allocation the Draft Local Plan 2016.