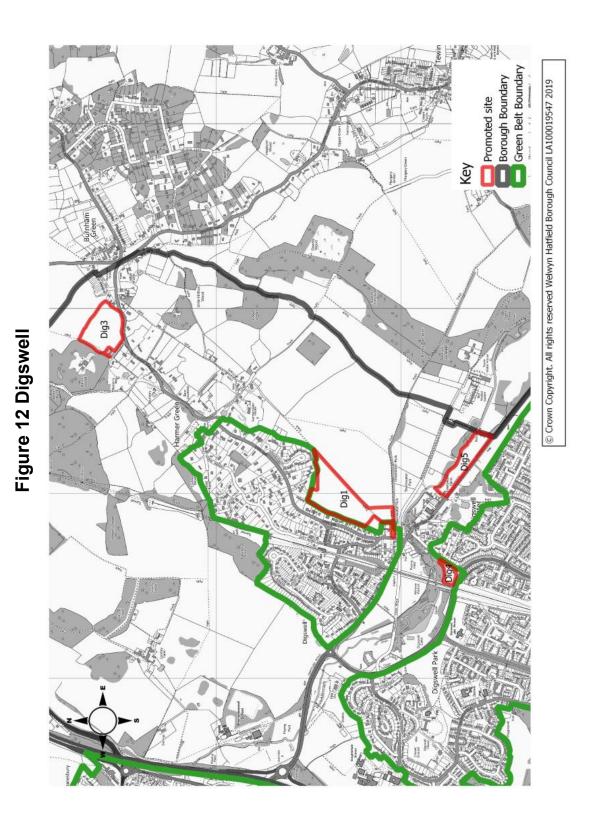

|              |
|---------------------|---------------------------------------|----------------------|--------------|
| Current Use         | Pasture field                         | Site<br>Reference    | Wel17        |
| Green<br>Belt/Urban | Green Belt                            | Size of Site<br>(ha) | 2 ha         |
| Promoted Use        | Housing                               | Promoted Capacity    | 45 dwellings |
| Other information   | Promoted through Call for Sites 2019. |                      |              |



## **Digswell sites**

Figure 12 identifies all sites promoted in Digswell.

4 sites were promoted in and around Digswell. More detailed maps follow Figure 12 which provide more information on an individual site basis, including the promoted land use and capacity.



| Table Dig1                                                                                                                                                                                                                                                                       |                                   |                   |