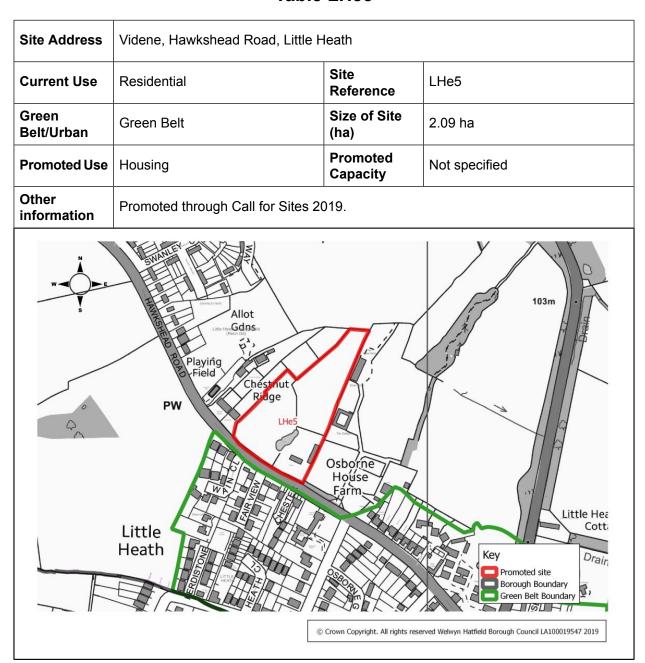

| Promoted Capacity | 7-9 dwellings (existing dwelling to be retained) |  |
| Other information   | Promoted through the Call for Site                                                                                                                                                                    | es 2019           |                                                  |  |
|                     | Allot  Gresnut  By Playing  Chestnut  By Rege  Osborne  House  Farm  Fromoted site  Borough Boundary  Gresney  Corown Copyright. All rights reserved Welvyn Hatfield Borough Council LA100019547 2019 |                   |                                                  |  |

### **Table LHe5**



### **Newgate Street sites**

Figure 21 identifies all sites promoted in Newgate Street.

7 sites were promoted in and around Newgate Street. More detailed maps follow Figure 21 which provide more information on an individual site basis, including the promoted land use and capacity.

Sub-parcel boundary
Borough Boundary © Crown copyright. All rights reserved Welwyn Hatfield Borough Council OS LA100019547 2019. Promoted site

Figure 21 Newgate Street

### **Table NS1**

| Site Address        | Land adjoining Tolmers Park, Carbone Hill, Newgate Street Village                               |                      |                                 |
|---------------------|-------------------------------------------------------------------------------------------------|----------------------|-