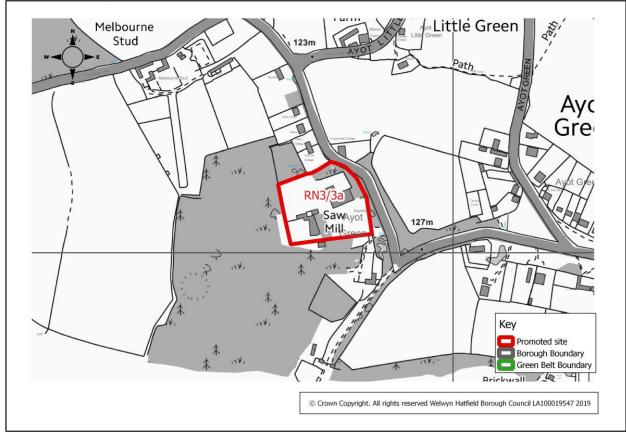

### **Table StL1**

|                                                                              | 0:4-                                                                    |                                                                                                              |  |
|------------------------------------------------------------------------------|-------------------------------------------------------------------------|--------------------------------------------------------------------------------------------------------------|--|
| Agricultural                                                                 | Site<br>Reference                                                       | StL1                                                                                                         |  |
| Green Belt                                                                   | Size of Site<br>(ha)                                                    | 3.89 ha                                                                                                      |  |
| Housing                                                                      | Promoted Capacity                                                       | 120 dwellings                                                                                                |  |
| Promoted through the Call for Site the HELAA 2016).                          | s 2019. (Previou                                                        | usly promoted and reviewed in                                                                                |  |
| The Holding  StL1  FB  Stanbo  Stanbo  FB  FB  FB  FB  FB  FB  FB  FB  FB  F |                                                                         |                                                                                                              |  |
|                                                                              | Housing  Promoted through the Call for Site the HELAA 2016).  StL1  69r | Green Belt  Housing  Promoted Capacity  Promoted through the Call for Sites 2019. (Previous the HELAA 2016). |  |