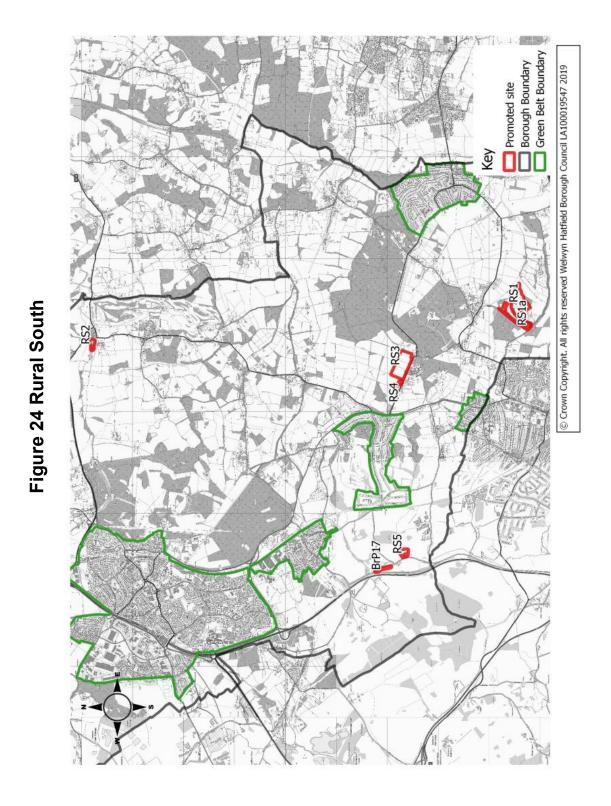

### Maps of promoted sites

- 2.1 This section comprises two maps (Figures 1 and 2), which show the location of all the sites promoted through the Call for Sites 2019 across the borough (on a north/south basis).
- 2.2 In the settlement and rural area sections that follow in sections 3 to 21, more detailed maps of the promoted sites can then be found. Only those sites that relate to each particular settlement or rural area are shown on each settlement map. Sites are then shown on an individual basis.
- 2.3 Alongside the maps of the individual sites you will find the following information: the address of the site, a site reference number, the current use of the site, the size of the site, what land use and capacity the site is being promoted for, and whether the site is currently located within an urban area or in the Green Belt.
- **2.4** In certain instances, promoters have put forward different scenarios, which may involve larger or smaller site areas, or different capacities.
- 2.5 In Appendix A, for reference purposes only, you will find a borough-wide map (figure 25) of the promoted sites shown together with the sites that have already been proposed for allocation the Draft Local Plan 2016.

# Maps of promoted sites

Figure 1 Sites promoted in the north of the borough through the Call for Sites 2019

# Maps of promoted sites

Figure 2 Sites promoted in the south of the borough through the Call for Sites 2019