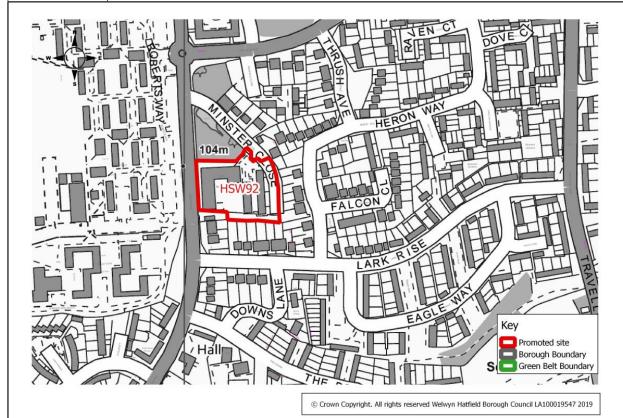

#### **Table HSW92**

| Site Address        | Minster House, Minster Close, Hatfield                                                                      |                   |         |  |
|---------------------|-------------------------------------------------------------------------------------------------------------|-------------------|---------|--|
| Current Use         | Residential (affordable housing for the over 55's)  Site Reference  HSW92                                   |                   |         |  |
| Green<br>Belt/Urban | Urban                                                                                                       | Size of Site (ha) | 0.67 ha |  |
| Promoted Use        | Housing  Promoted Capacity  39 net (80 dwellings gross. Development would involve the loss of 41 dwellings) |                   |         |  |
| Other information   | Promoted through the Call for Sites 2019. (Promoter indicates a replacement scheme for the over 55's).      |                   |         |  |