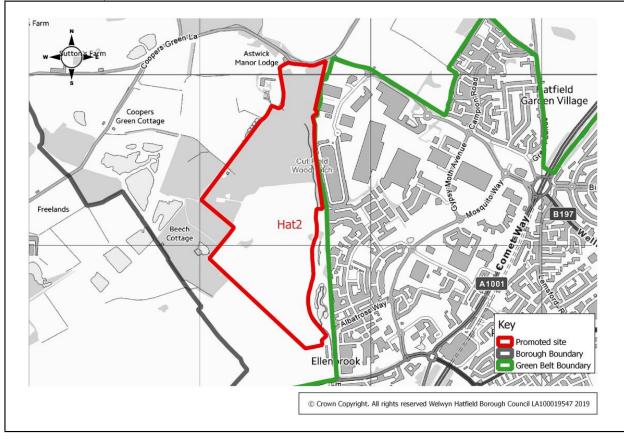

© Crown Copyright. All rights reserved Welwyn Hatfield Borough Council LA100019547 2019

Key

Promoted site Borough Boundary Green Belt Boundary

| Site Address        | Land to the West of Hatfield                                                                    |                      |                 |
|---------------------|-------------------------------------------------------------------------------------------------|----------------------|-----------------|
| Current Use         | Open grassland. Forms part of a country park                                                    | Site<br>Reference    | Hat2            |
| Green<br>Belt/Urban | Green Belt                                                                                      | Size of Site<br>(ha) | 67.50 ha        |
| Promoted Use        | Housing and supporting infrastructure (primary school, local centre and open space)             | Promoted<br>Capacity | 1,100 dwellings |
| Other information   | Promoted through the Call for Sites 2019. (Previously promoted and reviewed in the HELAA 2016). |                      |                 |