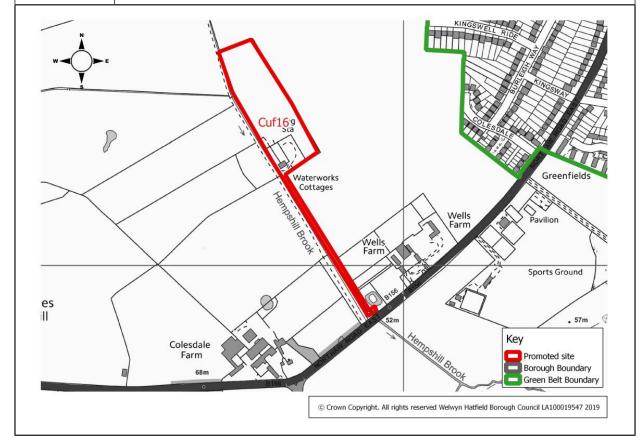

#### The Welwyn Hatfield Local Plan

- 1.1 Welwyn Hatfield Borough Council has a duty to prepare a Local Plan. This sets out the long-term planning framework for the borough, identifying how much and what type of development is needed, where it should or should not be located and whether any key infrastructure needs to be delivered, such as primary and secondary schools. Once adopted, the Local Plan will shape the future of the borough for at least 15 years ahead.
- 1.2 In 2016, the council published its Draft Local Plan. This was prepared following consultation at various stages with a range of statutory bodies, other organisations such as infrastructure providers, developers, town and parish councils, amenity and interest groups and with residents and businesses.
- 1.3 The Draft Local Plan was submitted to the Secretary of State for examination in May 2017. An independent planning inspector, Melvyn Middleton BA(Econ), DipMgmt, MRTPI, was appointed to consider the soundness of the submitted plan. We are part way through the examination process and a number of hearing sessions have already been held. If you would like to find out more about these hearing sessions, please refer to our website (1): Local Plan Examination Hearing Sessions

#### Why we need to identify more sites

- 1.4 The draft plan contains sites for 12,000 homes but the housing need is currently acknowledged to be about 16,000 homes to 2033. As the plan does not meet the objectively assessed need for housing in full, the Inspector has asked the council to investigate if there is any scope for additional housing sites to be identified.
- 1.5 The council has already spent a considerable period of time assessing potential sites, trying to maximise the re-use of previously developed land in our towns and villages whilst trying to ensure that we retain a good level of employment opportunities in the borough and protect the borough's most sensitive environments.
- **1.6** However, having taken the Inspector's comments into account, the council decided to carry out a Call for Sites.

#### The Call for Sites

1.7 The Call for Sites took place between 7th January and 4th February 2019. Over 140 sites were promoted for either housing, employment, mixed use or other forms of development.