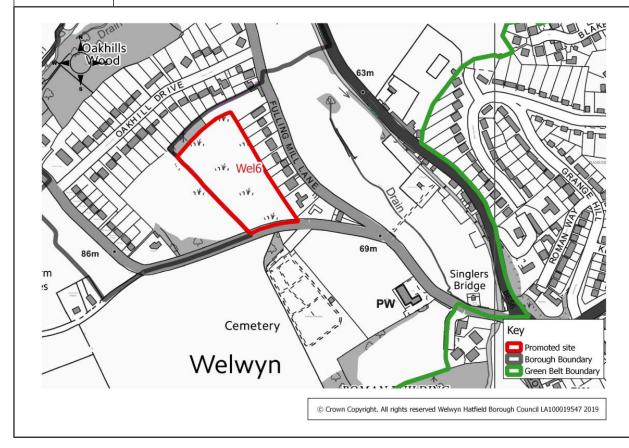

### Maps of promoted sites

- 2.1 This section comprises two maps (Figures 1 and 2), which show the location of all the sites promoted through the Call for Sites 2019 across the borough (on a north/south basis).
- 2.2 In the settlement and rural area sections that follow in sections 3 to 21, more detailed maps of the promoted sites can then be found. Only those sites that relate to each particular settlement or rural area are shown on each settlement map. Sites are then shown on an individual basis.
- 2.3 Alongside the maps of the individual sites you will find the following information: the address of the site, a site reference number, the current use of the site, the size of the site, what land use and capacity the site is being promoted for, and whether the site is currently located within an urban area or in the Green Belt.
- **2.4** In certain instances, promoters have put forward different scenarios, which may involve larger or smaller site areas, or different capacities.
- 2.5 In Appendix A, for reference purposes only, you will find a borough-wide map (figure 25) of the promoted sites shown together with the sites that have already been proposed for allocation the Draft Local Plan 2016.