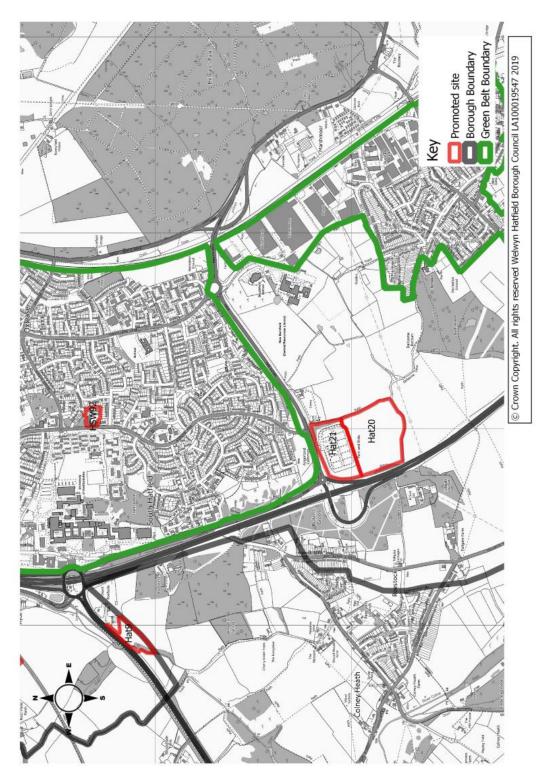

| Site<br>Address     | Angerland Common (south), Hatfield                                                                                                                                                                                                    |                   |               |  |
|---------------------|---------------------------------------------------------------------------------------------------------------------------------------------------------------------------------------------------------------------------------------|-------------------|---------------|--|
| Current Use         | Open space                                                                                                                                                                                                                            | Site Reference    | Hat20         |  |
| Green<br>Belt/Urban | Green Belt                                                                                                                                                                                                                            | Size of Site (ha) | 8.4 ha        |  |
| Promoted<br>Use     | Flexible range of land uses sought including, use class D1 (non-residential institutions), B1 (business) and B2 (general industrial) with links to the University. Plus a surface level car park or other development, e.g. bus depot | Promoted Capacity | Not specified |  |
| Other information   | Promoted through the Call for Sites 2019.                                                                                                                                                                                             |                   |               |  |

#### **Table Hat21**

| lable Hat21         |                                                                                                                  |                      |                                                 |  |
|---------------------|------------------------------------------------------------------------------------------------------------------|----------------------|-------------------------------------------------|--|
| Site Address        | Land at Angerland Common (north), Hatfield                                                                       |                      |                                                 |  |
| Current Use         | Park & Ride car park for University                                                                              | Site<br>Reference    | Hat21                                           |  |
| Green<br>Belt/Urban | Green Belt                                                                                                       | Size of Site<br>(ha) | 5.0 ha                                          |  |
| Promoted Use        | Multi-storey car park (decanting parking from the University Campus to deliver additional development on Campus) | Promoted<br>Capacity | Not specified                                   |  |
| Other information   | Promoted through the Call for Sites 2019.                                                                        |                      |                                                 |  |
|                     | Sullen's Green  Hat 21  Junction 2                                                                               | Cemy                 | New Barnfield (Central Resources Library)  Path |  |