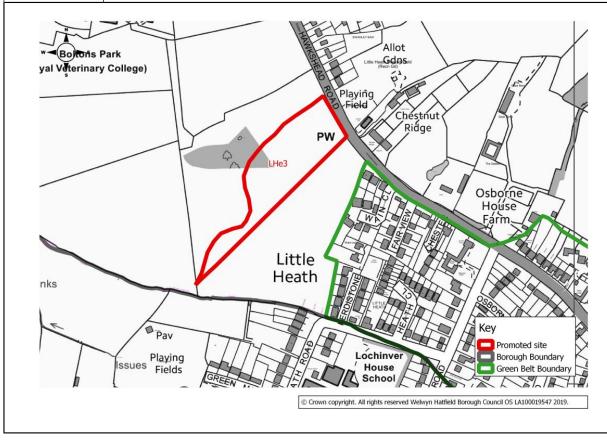

# Welwyn Hatfield Draft Local Plan - Consultation on sites promoted through the Call for Sites 2019