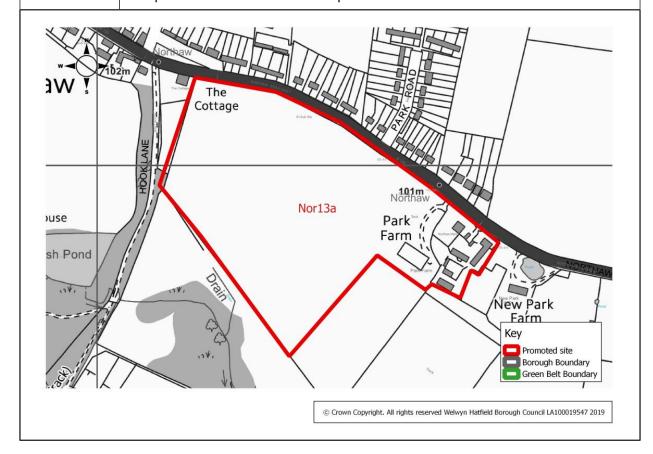

#### **Table How92**

| Site Address                                                                                                                                                                                                                                                                                                          | The Woodside Centre, The Commons, Welwyn Garden City |                   |                                    |
|-----------------------------------------------------------------------------------------------------------------------------------------------------------------------------------------------------------------------------------------------------------------------------------------------------------------------|------------------------------------------------------|-------------------|------------------------------------|
| Current Use                                                                                                                                                                                                                                                                                                           | Offices, community facilities                        | Site<br>Reference | How92                              |
| Green<br>Belt/Urban                                                                                                                                                                                                                                                                                                   | Urban                                                | Size of Site (ha) | 1.32 ha                            |
| Promoted Use                                                                                                                                                                                                                                                                                                          | Housing                                              | Promoted Capacity | 45 dwellings                       |
| Other<br>information                                                                                                                                                                                                                                                                                                  | Promoted through the Call for Site HELAA 2016).      | es 2019. (Previo  | ously promoted and reviewed in the |
| Howe School  From tell and the Borough Boundary Green Belt Boundary  Green Belt Boundary |                                                      |                   |                                    |