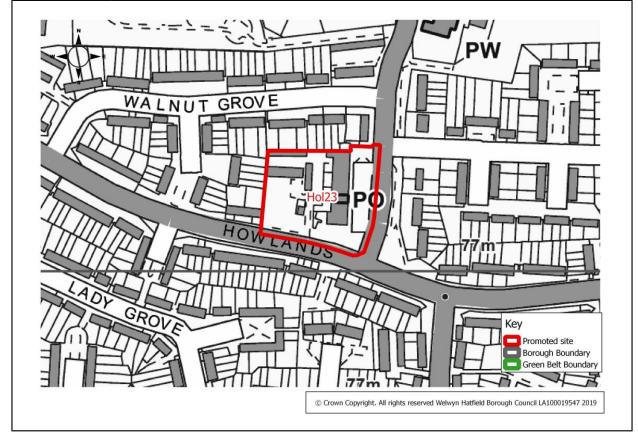

#### **Table Hol23**

| Site Address        | Neighbourhood Parade, Hollybush Lane, Welwyn Garden City                                                                        |                   |         |  |
|---------------------|---------------------------------------------------------------------------------------------------------------------------------|-------------------|---------|--|
| Current Use         | Neighbourhood shopping parade with public house, car park, open space, residential development and garage block  Site Reference |                   |         |  |
| Green<br>Belt/Urban | Urban                                                                                                                           | Size of Site (ha) | 0.69 ha |  |
| Promoted Use        | Jse Housing and re-provision of retail Promoted Capacity 48 dwellings                                                           |                   |         |  |
| Other information   | Promoted through the Call for Sites 2019.                                                                                       |                   |         |  |