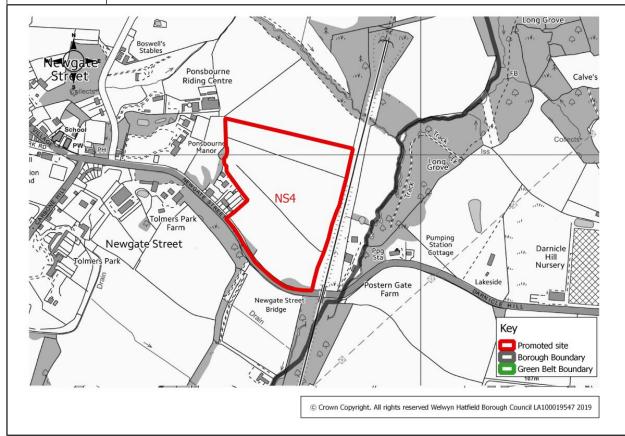

ary Green Belt Boundary First |  |

### **Table NS4**

| Site Address        | Land to the east of Newgate Street Village, Newgate Street |                      |               |
|---------------------|------------------------------------------------------------|----------------------|---------------|
| Current Use         | Greenfield                                                 | Site<br>Reference    | NS4           |
| Green<br>Belt/Urban | Green Belt                                                 | Size of Site<br>(ha) | 8.30 ha       |
| Promoted Use        | Housing                                                    | Promoted Capacity    | 100 dwellings |
| Other information   | Promoted through Call for Sites 2019.                      |                      |               |



### **Table NS5**

| Site Address        | Land at Ponsbourne Park Hotel, Newgate Street  |                   |        |  |
|---------------------|------------------------------------------------|-------------------|--------|--|
| Current Use         | Residential, tennis club and ancillary storage | Site<br>Reference | NS5    |  |
| Green<br>Belt/Urban | Green Belt                                     | Size of Site (ha) | 3.5 ha |  |
| Promoted Use        | Housing Promoted Capacity 30 dwellings         |                   |        |  |
| Other information   | Promoted through Call for Sites 2019.          |                   |        |  |



# **Cuffley sites**

Figure 22 identifies all sites promoted in Cuffley.

13 sites were promoted in and around Cuffley. More detailed maps follow