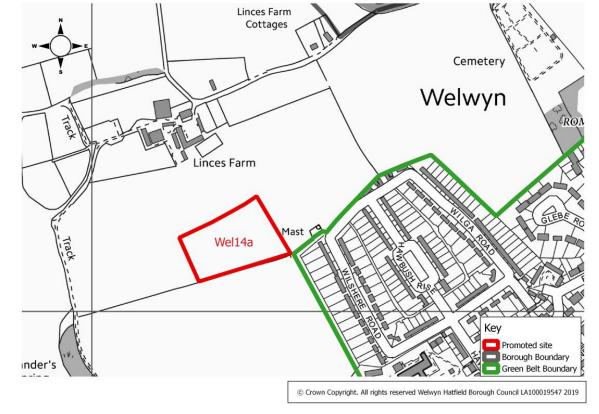

| Size of Site<br>(ha) | 1.30 ha            |
| Promoted Use        | Housing                                                                                                                                                    | Promoted Capacity    | Up to 52 dwellings |
| Other information   | Promoted through the Call for Sites 2019. (Adjoins site Wel14 to the east and Wel14b to the south which can be seen on the preceding and following pages). |                      |                    |
| N A                 | Linces Farm<br>Cottages                                                                                                                                    |                      |                    |



## **Table Wel14b**

| Site Address        | Linces Farm - Land west of Wilshere Road and north of School Lane, Welwyn                                              |                   |         |  |
|---------------------|------------------------------------------------------------------------------------------------------------------------|-------------------|---------|--|
| Current Use         | Agricultural                                                                                                           | Site<br>Reference | Wel14b  |  |
| Green<br>Belt/Urban | Green Belt                                                                                                             | Size of Site (ha) | 3.88 ha |  |
| Promoted Use        | Housing Promoted Capacity Up to 155 dwell