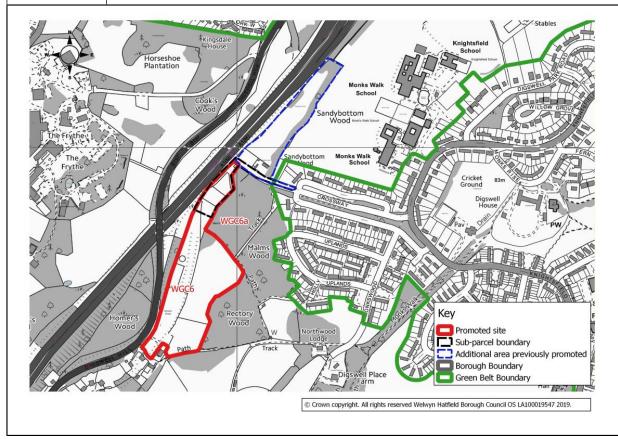

#### Table WGC6 and WGC6a

| Site Address        | East of Digswell Hill and Yard south of Crossway, Welwyn Garden City                                                                                                                                                                                                                              |                      |                                                           |
|---------------------|---------------------------------------------------------------------------------------------------------------------------------------------------------------------------------------------------------------------------------------------------------------------------------------------------|----------------------|-----------------------------------------------------------|
| Current Use         | Redundant pasture land and stable/yard                                                                                                                                                                                                                                                            | Site<br>Reference    | WGC6 and WGC6a                                            |
| Green<br>Belt/Urban | Green Belt                                                                                                                                                                                                                                                                                        | Size of Site<br>(ha) | WGC6 = 7.2 ha (plus access) WGC6a = 0.65 ha (plus access) |
| Promoted Use        | Housing                                                                                                                                                                                                                                                                                           | Promoted<br>Capacity | WGC6 = 150 dwellings WGC6a = 8-15 dwellings               |
| Other information   | WGC6, and a sub-parcel WGC6a, which is shown in the map below, promoted through Call for Sites 2019. (A larger site was previously promoted and reviewed in the HELAA 2016. The larger area is shown with a blue dotted line in the plan below and has also been promoted - see also site WGC10). |                      |                                                           |