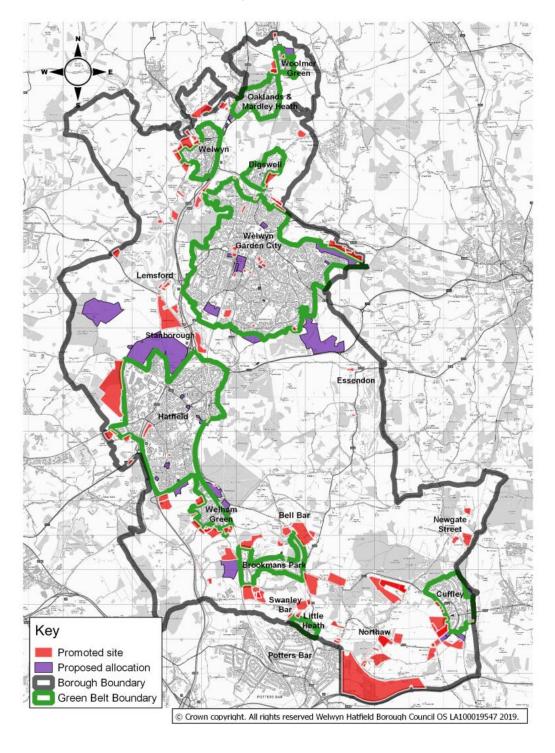

### Maps of promoted sites

- 2.1 This section comprises two maps (Figures 1 and 2), which show the location of all the sites promoted through the Call for Sites 2019 across the borough (on a north/south basis).
- 2.2 In the settlement and rural area sections that follow in sections 3 to 21, more detailed maps of the promoted sites can then be found. Only those sites that relate to each particular settlement or rural area are shown on each settlement map. Sites are then shown on an individual basis.
- 2.3 Alongside the maps of the individual sites you will find the following information: the address of the site, a site reference number, the current use of the site, the size of the site, what land use and capacity the site is being promoted for, and whether the site is currently located within an urban area or in the Green Belt.
- **2.4** In certain instances, promoters have put forward different scenarios, which may involve larger or smaller site areas, or different capacities.
- 2.5 In Appendix A, for reference purposes only, you will find a borough-wide map (figure 25) of the promoted sites shown together with the sites that have already been proposed for allocation the Draft Local Plan 2016.

# Maps of promoted sites

Figure 1 Sites promoted in the north of the borough through the Call for Sites 2019

# Maps of promoted sites

Figure 2 Sites promoted in the south of the borough through the Call for Sites 2019