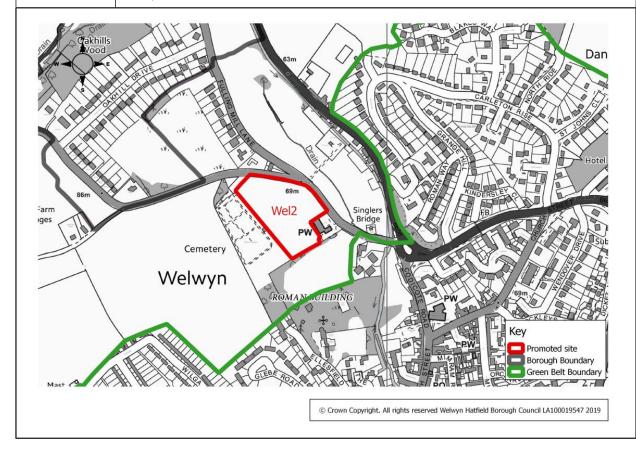

### Maps of promoted sites

- 2.1 This section comprises two maps (Figures 1 and 2), which show the location of all the sites promoted through the Call for Sites 2019 across the borough (on a north/south basis).
- 2.2 In the settlement and rural area sections that follow in sections 3 to 21, more detailed maps of the promoted sites can then be found. Only those sites that relate to each particular settlement or rural area are shown on each settlement map. Sites are then shown on an individual basis.
- 2.3 Alongside the maps of the individual sites you will find the following information: the address of the site, a site reference number, the current use of the site, the size of the site, what land use and capacity the site is being promoted for, and whether the site is currently located within an urban area or in the Green Belt.
- **2.4** In certain instances, promoters have put forward different scenarios, which may involve larger or smaller site areas, or different capacities.
- 2.5 In Appendix A, for reference purposes only, you will find a borough-wide map (figure 25) of the promoted sites shown together with the sites that have already been proposed for allocation the Draft Local Plan 2016.