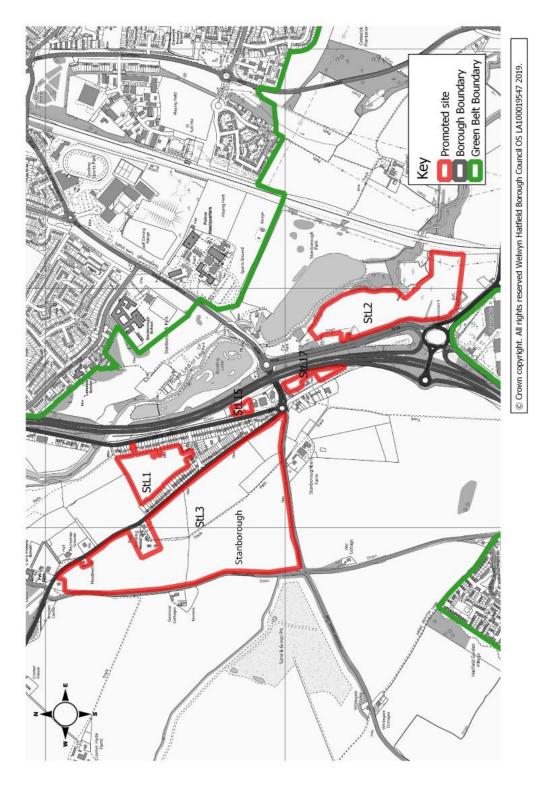

#### **Table StL5**

| Site Address        | Land at Lemsford Archery Club, Lemsford                                                                                             |                   |                 |  |
|---------------------|-------------------------------------------------------------------------------------------------------------------------------------|-------------------|-----------------|--|
| Current Use         | Archery Club                                                                                                                        | Site<br>Reference | StL5 (extended) |  |
| Green<br>Belt/Urban | Green Belt                                                                                                                          | Size of Site (ha) | 0.93 ha         |  |
| Promoted Use        | Housing Promoted Capacity 25 dwellings                                                                                              |                   |                 |  |
| Other information   | Promoted through the Call for Sites 2019. (StL5 was previously reviewed in the HELAA 2016. A slightly larger site is now promoted). |                   |                 |  |