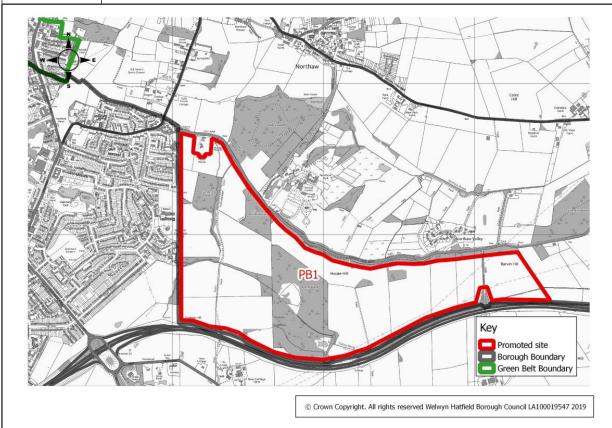

### Promoted sites - Potters Bar

#### **Potters Bar sites**

Figure 7 identifies the site promoted in Potters Bar.

1 site was promoted in Potters Bar. A detailed map follows Figure 7 which provides more information including the promoted land use and capacity.