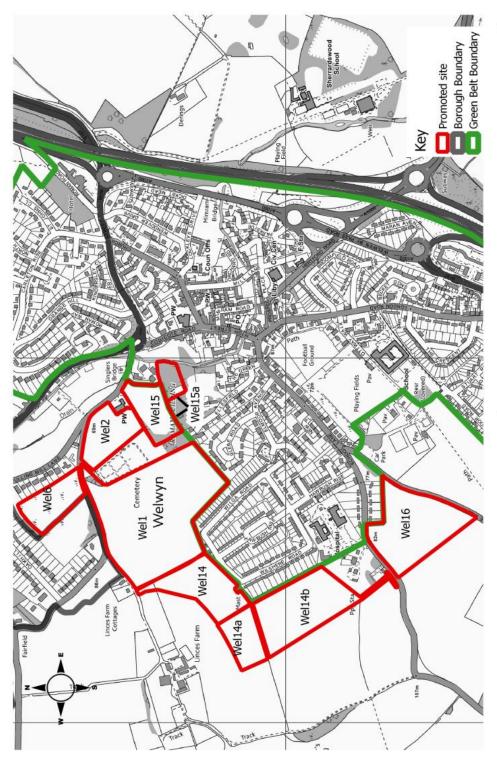

### Maps of promoted sites

- 2.1 This section comprises two maps (Figures 1 and 2), which show the location of all the sites promoted through the Call for Sites 2019 across the borough (on a north/south basis).
- 2.2 In the settlement and rural area sections that follow in sections 3 to 21, more detailed maps of the promoted sites can then be found. Only those sites that relate to each particular settlement or rural area are shown on each settlement map. Sites are then shown on an individual basis.
- 2.3 Alongside the maps of the individual sites you will find the following information: the address of the site, a site reference number, the current use of the site, the size of the site, what land use and capacity the site is being promoted for, and whether the site is currently located within an urban area or in the Green Belt.
- **2.4** In certain instances, promoters have put forward different scenarios, which may involve larger or smaller site areas, or different capacities.
- 2.5 In Appendix A, for reference purposes only, you will find a borough-wide map (figure 25) of the promoted sites shown together with the sites that have already been proposed for allocation the Draft Local Plan 2016.

# Maps of promoted sites

Figure 1 Sites promoted in the north of the borough through the Call for Sites 2019