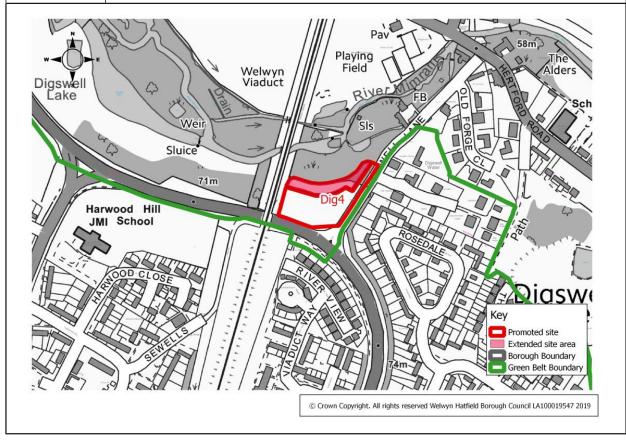

rent Use         | Garden land Site Reference Dig4 (extended)                                                                                                    |                   |         |  |
| Green<br>Belt/Urban | Green Belt                                                                                                                                    | Size of Site (ha) | 0.63 ha |  |
| Promoted Use        | Housing Promoted Capacity 5 to 12 dwellings                                                                                                   |                   |         |  |
| Other information   | Promoted through the Call for Sites 2019. (Dig4 was previously promoted and reviewed in the HELAA 2016. A larger site has now been promoted). |                   |         |  |



| Table Dig5                    |                                                                     |                   |                                                   |  |
|-------------------------------|---------------------------------------------------------------------|-------------------|---------------------------------------------------|--|
| Site Address                  | Land adj 76 Hertford Road, Digswell                                 |                   |                                                   |  |
| Current Use                   | Fallow land - periodic grazing                                      | Site<br>Reference | Dig5 (extended)                                   |  |
| Green<br>Belt/Urban           | Green Belt