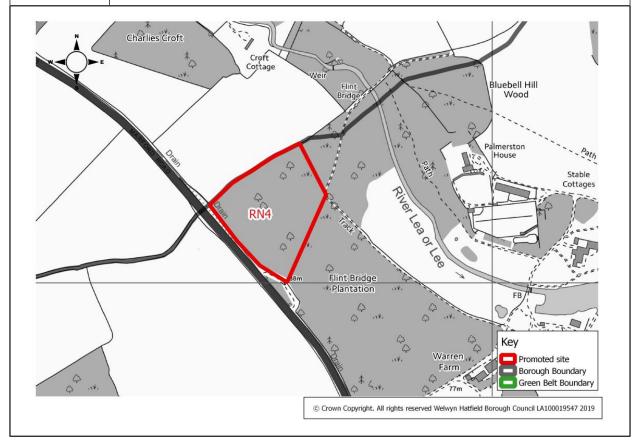

## Table StL2

| Site Address        | North of Oldings Corner, Stanborough                               |                      |                                    |
|---------------------|--------------------------------------------------------------------|----------------------|------------------------------------|
| Current Use         | Grassland                                                          | Site<br>Reference    | StL2                               |
| Green<br>Belt/Urban | Green Belt                                                         | Size of Site<br>(ha) | 10.5 ha                            |
| Promoted Use        | 4.5 ha for housing and 6 ha retained for open space                | Promoted Capacity    | Up to 150 homes                    |
| Other information   | Promoted through the Call for Site and reviewed in the HELAA 2016) |                      | tive site area previously promoted |
| Mast                | Car Park Stanborough Park                                          |                      |                                    |