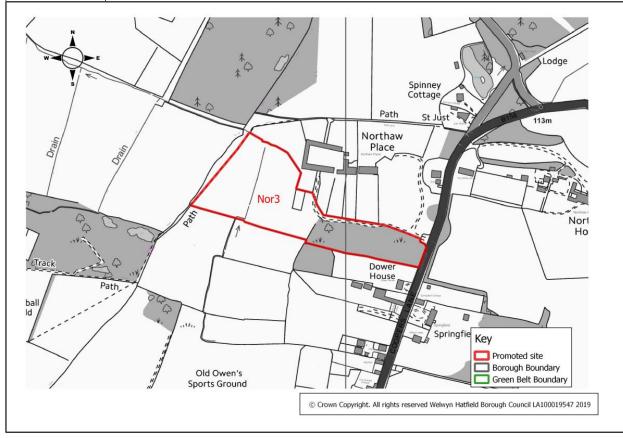

#### **Table How92**

| Site Address                                                                                                                                                                                                                                                                                                          | The Woodside Centre, The Commons, Welwyn Garden City |                   |                                    |
|-----------------------------------------------------------------------------------------------------------------------------------------------------------------------------------------------------------------------------------------------------------------------------------------------------------------------|------------------------------------------------------|-------------------|------------------------------------|
| Current Use                                                                                                                                                                                                                                                                                                           | Offices, community facilities                        | Site<br>Reference | How92                              |
| Green<br>Belt/Urban                                                                                                                                                                                                                                                                                                   | Urban                                                | Size of Site (ha) | 1.32 ha                            |
| Promoted Use                                                                                                                                                                                                                                                                                                          | Housing                                              | Promoted Capacity | 45 dwellings                       |
| Other<br>information                                                                                                                                                                                                                                                                                                  | Promoted through the Call for Site HELAA 2016).      | es 2019. (Previo  | ously promoted and reviewed in the |
| Howe School  From tell and the Borough Boundary Green Belt Boundary  Green Belt Boundary |                                                      |                   |                                    |