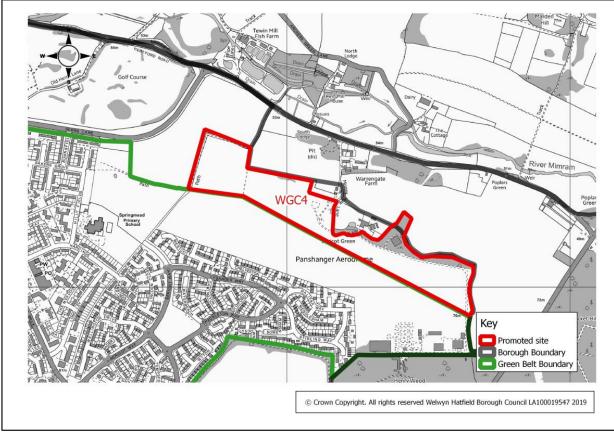

#### **Table WGC4**

| Site Address        | Land North East of Welwyn Garden City                                                                                                                                                                                 |                      |               |  |
|---------------------|-----------------------------------------------------------------------------------------------------------------------------------------------------------------------------------------------------------------------|----------------------|---------------|--|
| Current Use         | Vacant (former airfield)  Site Reference  WGC4                                                                                                                                                                        |                      |               |  |
| Green<br>Belt/Urban | Green Belt                                                                                                                                                                                                            | Size of Site<br>(ha) | 14.85 ha      |  |
| Promoted Use        | Housing                                                                                                                                                                                                               | Promoted Capacity    | 165 dwellings |  |
| Other information   | Area outlined in red promoted through the Call for Sites 2019. (Previously promoted and reviewed alongside adjoining land in the HELAA 2016. Adjoining land is proposed for allocation in the Draft Local Plan 2016). |                      |               |  |

#### **Table WCG9**

| Site Address                                 | Warrengate Farm, Welwyn Garden City                                                                                                                                                             |                   |                      |
|----------------------------------------------|-------------------------------------------------------------------------------------------------------------------------------------------------------------------------------------------------|-------------------|----------------------|
| Current Use                                  | Residential                                                                                                                                                                                     | Site<br>Reference | WCG9 (extended site) |
| Green<br>Belt/Urban                          | Green Belt                                                                                                                                                                                      | Size of Site (ha) | 2 ha                 |
| Promoted Use                                 | Housing                                                                                                                                                                                         | Promoted Capacity | 70 dwellings         |
| Other information                            | Promoted through the Call for Sites 2019. (A smaller site was previously promoted and reviewed in the HELAA 2016). The promoted extension to WGC9 is shown shaded in the plan below.            |                   |                      |
| STOWN AND AND AND AND AND AND AND AND AND AN | in the plan below.  South Cottage  Pit (dis)  Warrengate Farm  Poplars Green  Panshanger Aerodrome  Key  Promoted site Extended site are Belt Boundary Green Belt Boundary  Green Belt Boundary |                   |                      |