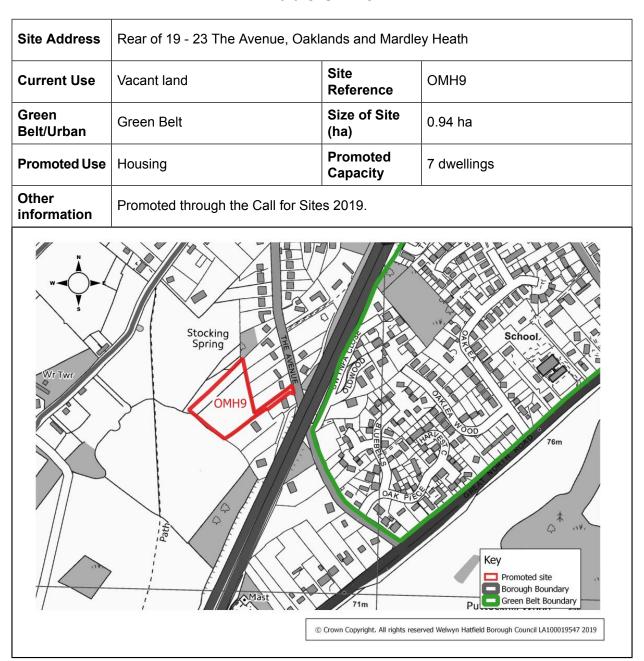

### Maps of promoted sites

- 2.1 This section comprises two maps (Figures 1 and 2), which show the location of all the sites promoted through the Call for Sites 2019 across the borough (on a north/south basis).
- 2.2 In the settlement and rural area sections that follow in sections 3 to 21, more detailed maps of the promoted sites can then be found. Only those sites that relate to each particular settlement or rural area are shown on each settlement map. Sites are then shown on an individual basis.
- 2.3 Alongside the maps of the individual sites you will find the following information: the address of the site, a site reference number, the current use of the site, the size of the site, what land use and capacity the site is being promoted for, and whether the site is currently located within an urban area or in the Green Belt.
- **2.4** In certain instances, promoters have put forward different scenarios, which may involve larger or smaller site areas, or different capacities.
- 2.5 In Appendix A, for reference purposes only, you will find a borough-wide map (figure 25) of the promoted sites shown together with the sites that have already been proposed for allocation the Draft Local Plan 2016.