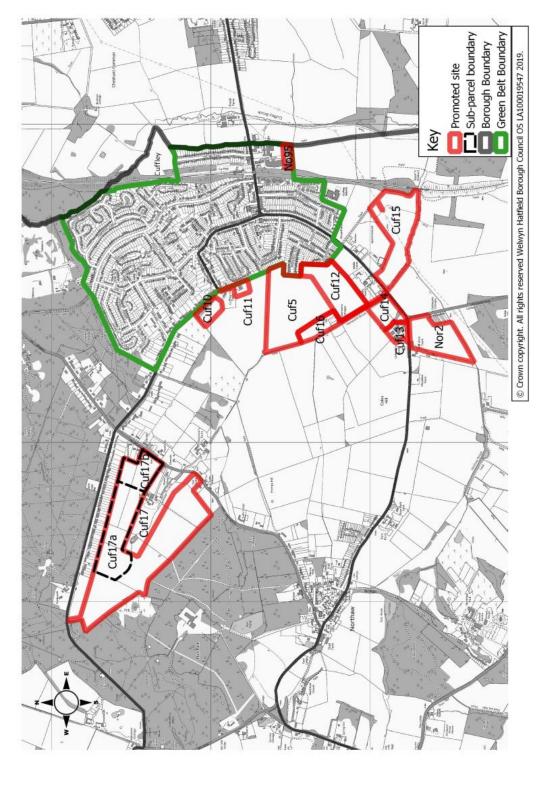

### **Table LHe4**

| Site Address        | Studlands, Hawkshead Road, Little Heath                                                                                                                                                               |                   |                                                  |  |
|---------------------|-------------------------------------------------------------------------------------------------------------------------------------------------------------------------------------------------------|-------------------|--------------------------------------------------|--|
| Current Use         | Residential                                                                                                                                                                                           | Site<br>Reference | LHe4                                             |  |
| Green<br>Belt/Urban | Green Belt                                                                                                                                                                                            | Size of Site (ha) | 0.49 ha (plus access)                            |  |
| Promoted Use        | Housing                                                                                                                                                                                               | Promoted Capacity | 7-9 dwellings (existing dwelling to be retained) |  |
| Other information   | Promoted through the Call for Site                                                                                                                                                                    | es 2019           |                                                  |  |
|                     | Allot  Gresnut  By Playing  Chestnut  By Rege  Osborne  House  Farm  Fromoted site  Borough Boundary  Gresney  Corown Copyright. All rights reserved Welvyn Hatfield Borough Council LA100019547 2019 |                   |                                                  |  |

### **Table LHe5**