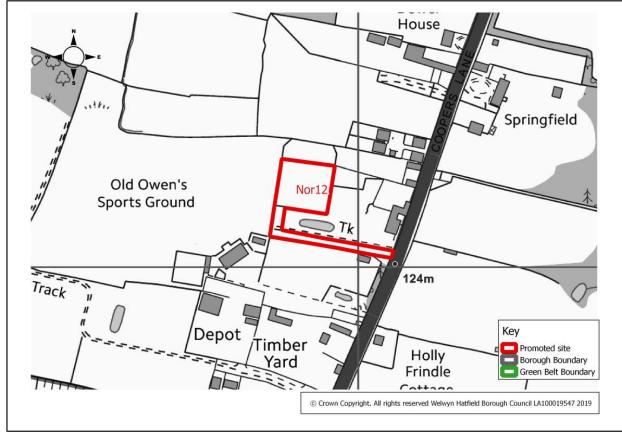

#### **Table How92**

| Site Address                                                                                                                                                                                                                                                                                                          | The Woodside Centre, The Commons, Welwyn Garden City |                   |                                    |
|-----------------------------------------------------------------------------------------------------------------------------------------------------------------------------------------------------------------------------------------------------------------------------------------------------------------------|------------------------------------------------------|-------------------|------------------------------------|
| Current Use                                                                                                                                                                                                                                                                                                           | Offices, community facilities                        | Site<br>Reference | How92                              |
| Green<br>Belt/Urban                                                                                                                                                                                                                                                                                                   | Urban                                                | Size of Site (ha) | 1.32 ha                            |
| Promoted Use                                                                                                                                                                                                                                                                                                          | Housing                                              | Promoted Capacity | 45 dwellings                       |
| Other<br>information                                                                                                                                                                                                                                                                                                  | Promoted through the Call for Site HELAA 2016).      | es 2019. (Previo  | ously promoted and reviewed in the |
| Howe School  From tell and the Borough Boundary Green Belt Boundary  Green Belt Boundary |                                                      |                   |                                    |