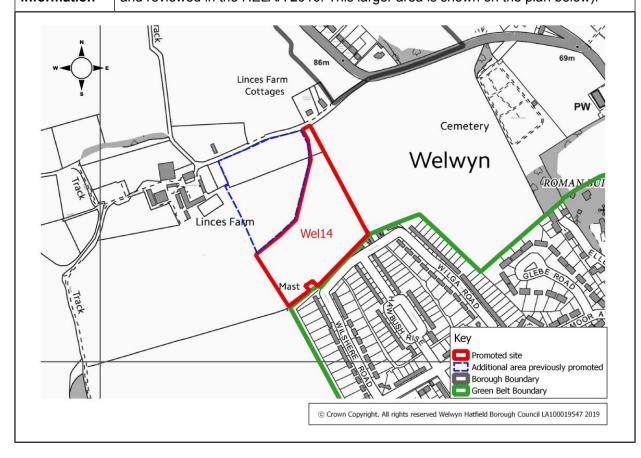

| Site<br>Reference | Wel14               |
| Green<br>Belt/Urban | Green Belt                                                                                                                                                          | Size of Site (ha) | 2.48 ha             |
| Promoted Use        | Housing                                                                                                                                                             | Promoted Capacity | Up to 100 dwellings |
| Other information   | Promoted through the Call for Sites 2019. (A larger site area was previously promoted and reviewed in the HELAA 2016. This larger area is shown on the plan below). |                   |                     |



#### **Table Wel14a**

| Site Address        | Linces Farm - Land north-west of Wilshere Road, Welwyn                                                                                                     |                      |                    |
|---------------------|------------------------------------------------------------------------------------------------------------------------------------------------------------|----------------------|--------------------|
| Current Use         | Agricultural                                                                                                                                               | Site<br>Reference    | Wel14a             |
| Green<br>Belt/Urban | Green Belt