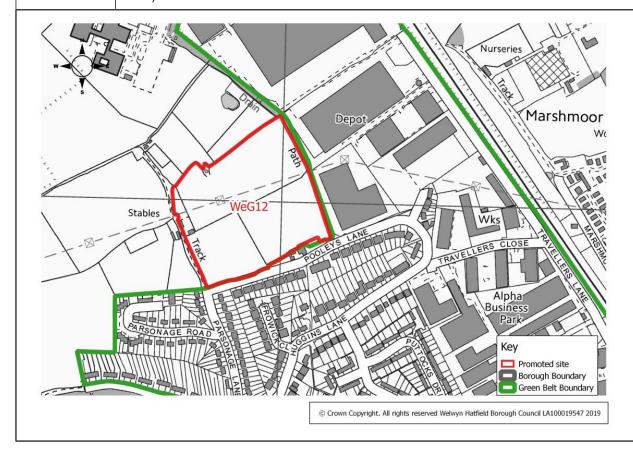

### Maps of promoted sites

- 2.1 This section comprises two maps (Figures 1 and 2), which show the location of all the sites promoted through the Call for Sites 2019 across the borough (on a north/south basis).
- 2.2 In the settlement and rural area sections that follow in sections 3 to 21, more detailed maps of the promoted sites can then be found. Only those sites that relate to each particular settlement or rural area are shown on each settlement map. Sites are then shown on an individual basis.
- 2.3 Alongside the maps of the individual sites you will find the following information: the address of the site, a site reference number, the current use of the site, the size of the site, what land use and capacity the site is being promoted for, and whether the site is currently located within an urban area or in the Green Belt.
- **2.4** In certain instances, promoters have put forward different scenarios, which may involve larger or smaller site areas, or different capacities.
- 2.5 In Appendix A, for reference purposes only, you will find a borough-wide map (figure 25) of the promoted sites shown together with the sites that have already been proposed for allocation the Draft Local Plan 2016.