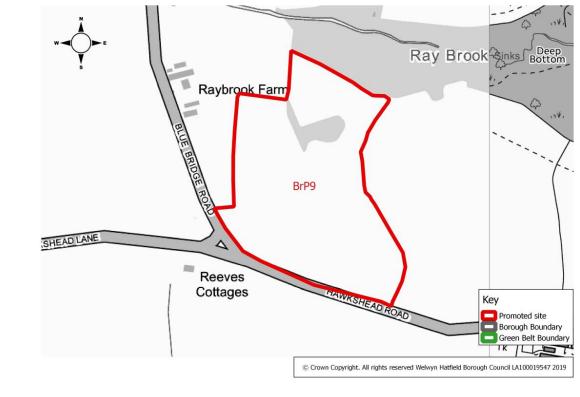

------------|
| Current Use         | Grazing                                                                                     | Site<br>Reference    | BrP9          |
| Green<br>Belt/Urban | Green Belt                                                                                  | Size of Site<br>(ha) | 7.6 ha        |
| Promoted Use        | Housing                                                                                     | Promoted Capacity    | 190 dwellings |
| Other information   | Promoted through Call for Sites 2016. (Previously promoted and reviewed in the HELAA 2016). |                      |               |
| N.                  |                                                                                             | i                    |               |



#### Table BrP9a

| Site Address        | Friday Grove, east of Bluebridge Road, Brookmans Park                                                                                     |                      |              |
|---------------------|-------------------------------------------------------------------------------------------------------------------------------------------|----------------------|--------------|
| Current Use         | Grazing                                                                                                                                   | Site<br>Reference    | BrP9a        |
| Green<br>Belt/Urban | Green Belt                                                                                                                                | Size of Si