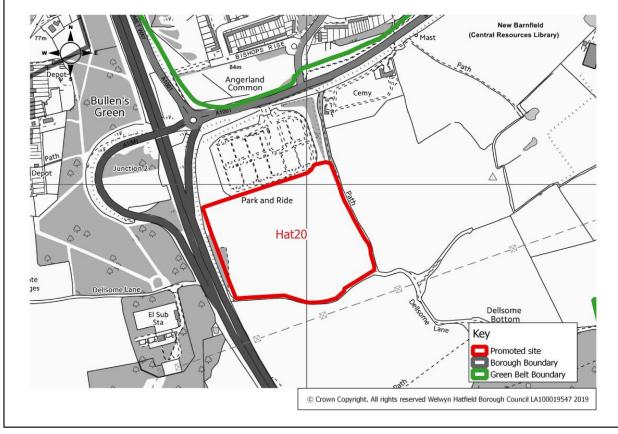

| Site<br>Address     | Angerland Common (south), Hatfield                                                                                                                                                                                                    |                   |               |  |
|---------------------|---------------------------------------------------------------------------------------------------------------------------------------------------------------------------------------------------------------------------------------|-------------------|---------------|--|
| Current Use         | Open space                                                                                                                                                                                                                            | Site Reference    | Hat20         |  |
| Green<br>Belt/Urban | Green Belt                                                                                                                                                                                                                            | Size of Site (ha) | 8.4 ha        |  |
| Promoted<br>Use     | Flexible range of land uses sought including, use class D1 (non-residential institutions), B1 (business) and B2 (general industrial) with links to the University. Plus a surface level car park or other development, e.g. bus depot | Promoted Capacity | Not specified |  |
| Other information   | Promoted through the Call for Sites 2019.                                                                                                                                                                                             |                   |               |  |