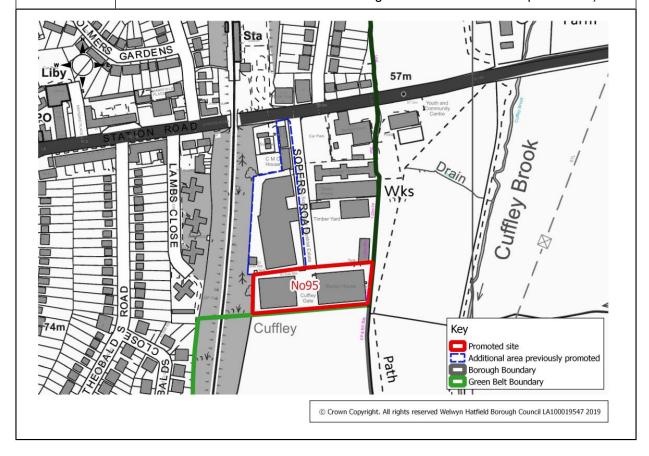

### **Table LHe4**

| Site Address        | Studlands, Hawkshead Road, Little Heath                                                                                                                                                               |                   |                                                  |  |
|---------------------|-------------------------------------------------------------------------------------------------------------------------------------------------------------------------------------------------------|-------------------|--------------------------------------------------|--|
| Current Use         | Residential                                                                                                                                                                                           | Site<br>Reference | LHe4                                             |  |
| Green<br>Belt/Urban | Green Belt                                                                                                                                                                                            | Size of Site (ha) | 0.49 ha (plus access)                            |  |
| Promoted Use        | Housing                                                                                                                                                                                               | Promoted Capacity | 7-9 dwellings (existing dwelling to be retained) |  |
| Other information   | Promoted through the Call for Site                                                                                                                                                                    | es 2019           |                                                  |  |
|                     | Allot  Gresnut  By Playing  Chestnut  By Rege  Osborne  House  Farm  Fromoted site  Borough Boundary  Gresney  Corown Copyright. All rights reserved Welvyn Hatfield Borough Council LA100019547 2019 |                   |                                                  |  |

### **Table LHe5**