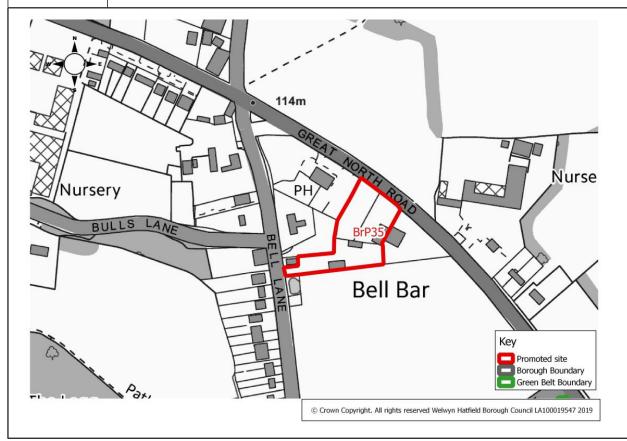

Lane & Aylmer motorworks, Great North Road, Bell Bar |                      |              |
|---------------------|------------------------------------------------------------------------------|----------------------|--------------|
| Current Use         | Residential and car repair workshop                                          | Site<br>Reference    | BrP35        |
| Green<br>Belt/Urban | Green Belt                                                                   | Size of Site<br>(ha) | 0.6 ha       |
| Promoted Use        | Residential                                                                  | Promoted Capacity    | 15 dwellings |
| Other information   | Promoted through Call for sites 2019.                                        |                      |              |



| Site Address                                                                                                                                                                                                                            | Land west of Brookmans Park |                   |               |
|-----------------------------------------------------------------------------------------------------------------------------------------------------------------------------------------------------------------------------------------|-----------------------------|-------------------|---------------|
| Current Use