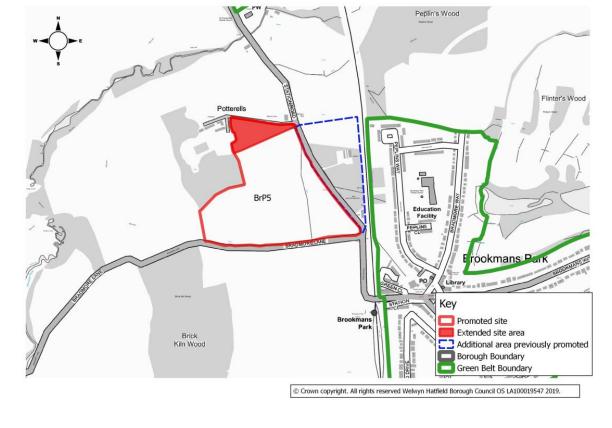

| Housing                     | Promoted Capacity | 290 dwellings |
| Other information  Promoted through Call for Sites 2019. (Previously reviewed in SHLAA Phase 2 October 2012 but not reviewed in HELAA 2016 as not available/being promoted at that time. An alternative site boundary is now promoted). |                             |                   |               |
| Peplin's Wood                                                                                                                                                                                                                           |                             |                   |               |



| Site Address        | Land west of Bluebridge Road, Brookmans Park      |                                                                |                                                                                                                                    |  |
|---------------------|---------------------------------------------------|----------------------------------------------------------------|------------------------------------------------------------------------------------------------------------------------------------|--|
| Current Use         | Agricultural                                      | Site<br>Reference                                              | BrP6