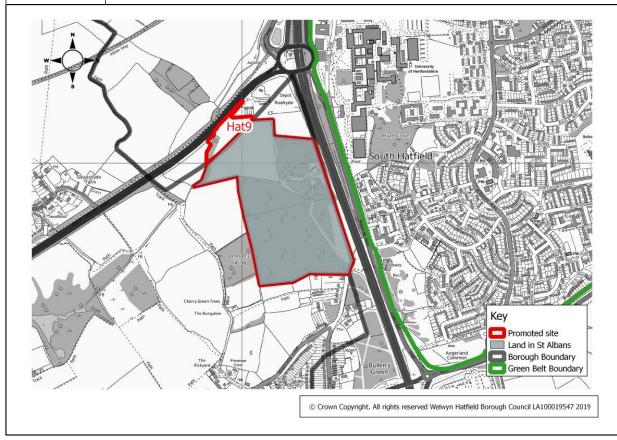

| Site Address        | Land at Roehyde, Hatfield                                                                                                                                                                           |                      |                                                                                     |
|---------------------|-----------------------------------------------------------------------------------------------------------------------------------------------------------------------------------------------------|----------------------|-------------------------------------------------------------------------------------|
| Current Use         | Residential, outbuildings and vacant land                                                                                                                                                           | Site<br>Reference    | Hat9                                                                                |
| Green<br>Belt/Urban | Green Belt                                                                                                                                                                                          | Size of Site<br>(ha) | Total site 24.27 ha (1.58 ha within Welwyn Hatfield and 22.69 ha within St. Albans) |
| Promoted Use        | Science and Logistics Park                                                                                                                                                                          | Promoted Capacity    | 80,000 - 100,000 sqm floor space                                                    |
| Other information   | Promoted through the Call for Sites 2019. (Previously promoted and reviewed in the HELAA 2016). The majority of the site lies outside the borough and within the administrative area of St. Albans. |                      |                                                                                     |