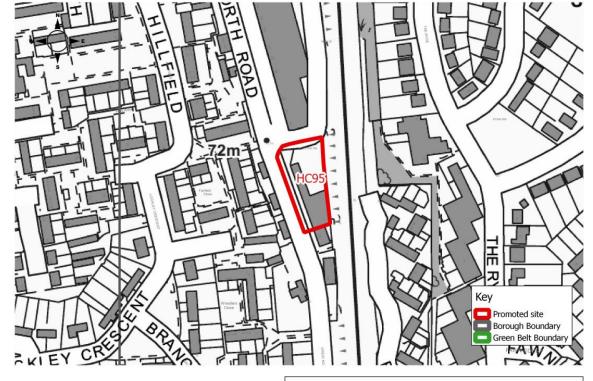

#### **Table HC95**

| Site Address        | 126 Great North Road, Hatfield        |                      |                                                                             |  |
|---------------------|---------------------------------------|----------------------|-----------------------------------------------------------------------------|--|
| Current Use         | Light industrial                      | Site<br>Reference    | HC95                                                                        |  |
| Green<br>Belt/Urban | Urban                                 | Size of Site (ha)    | 0.2 ha                                                                      |  |
| Promoted Use        | Housing and commercial                | Promoted<br>Capacity | 9 dwellings and 1 commercial building (commercial floorspace not specified) |  |
| Other information   | · · · · · · · · · · · · · · · · · · · |                      |                                                                             |  |
|                     |                                       |                      |                                                                             |  |