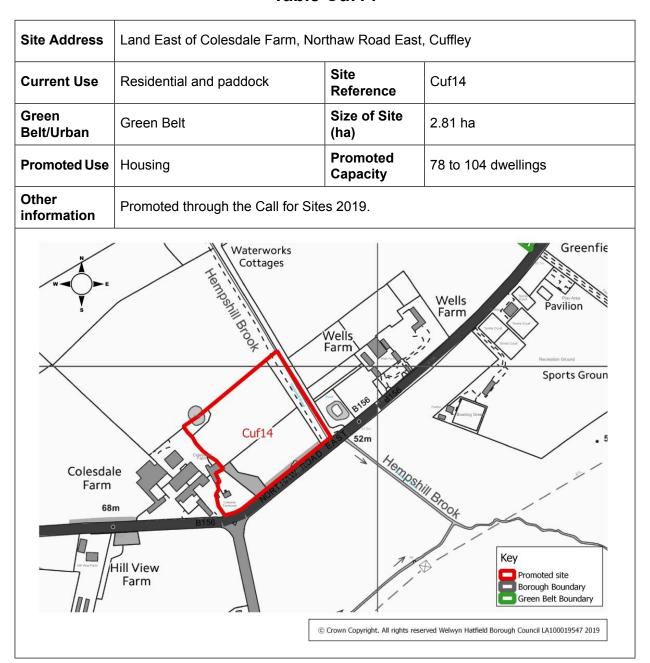

#### The Welwyn Hatfield Local Plan

- 1.1 Welwyn Hatfield Borough Council has a duty to prepare a Local Plan. This sets out the long-term planning framework for the borough, identifying how much and what type of development is needed, where it should or should not be located and whether any key infrastructure needs to be delivered, such as primary and secondary schools. Once adopted, the Local Plan will shape the future of the borough for at least 15 years ahead.
- 1.2 In 2016, the council published its Draft Local Plan. This was prepared following consultation at various stages with a range of statutory bodies, other organisations such as infrastructure providers, developers, town and parish councils, amenity and interest groups and with residents and businesses.
- 1.3 The Draft Local Plan was submitted to the Secretary of State for examination in May 2017. An independent planning inspector, Melvyn Middleton BA(Econ), DipMgmt, MRTPI, was appointed to consider the soundness of the submitted plan. We are part way through the examination process and a number of hearing sessions have already been held. If you would like to find out more about these hearing sessions, please refer to our website (1): Local Plan Examination Hearing Sessions

#### Why we need to identify more sites

- 1.4 The draft plan contains sites for 12,000 homes but the housing need is currently acknowledged to be about 16,000 homes to 2033. As the plan does not meet the objectively assessed need for housing in full, the Inspector has asked the council to investigate if there is any scope for additional housing sites to be identified.
- 1.5 The council has already spent a considerable period of time assessing potential sites, trying to maximise the re-use of previously developed land in our towns and villages whilst trying to ensure that we retain a good level of employment opportunities in the borough and protect the borough's most sensitive environments.
- **1.6** However, having taken the Inspector's comments into account, the council decided to carry out a Call for Sites.

#### The Call for Sites

1.7 The Call for Sites took place between 7th January and 4th February 2019. Over 140 sites were promoted for either housing, employment, mixed use or other forms of development.