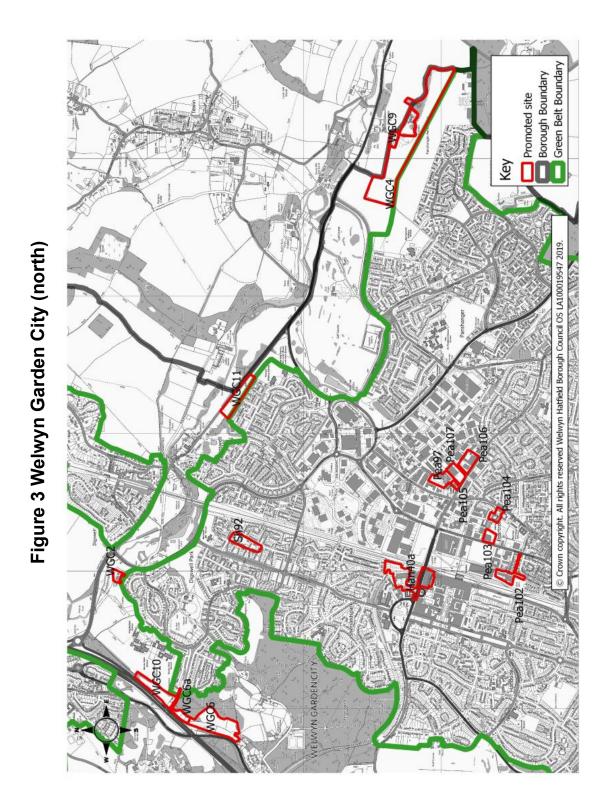

#### Welwyn Garden City sites

Figure 3 and Figure 4 identify all sites promoted in the north and south of Welwyn Garden City.

19 sites were promoted in and around Welwyn Garden City. More detailed maps follow Figure 3 and 4 which provide more information on an individual site basis, including the promoted land use and capacity.