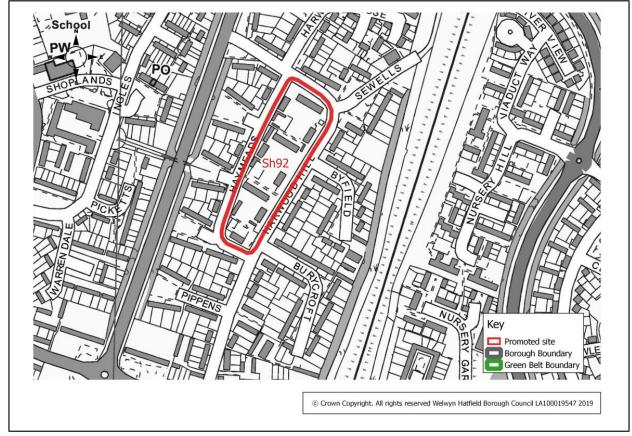

#### **Table Sh92**

| Site Address        | Haymeads, Welwyn Garden City                                                                                            |                   |                               |
|---------------------|-------------------------------------------------------------------------------------------------------------------------|-------------------|-------------------------------|
| Current Use         | Residential and garages                                                                                                 | Site<br>Reference | Sh92                          |
| Green<br>Belt/Urban | Urban                                                                                                                   | Size of Site (ha) | 1.56 ha                       |
| Promoted Use        | Housing                                                                                                                 | Promoted Capacity | 24 dwellings (net additional) |
| Other information   | Promoted through Call for Sites 2019 (promoter indicates 24 dwellings in addition to the 72 dwellings already present). |                   |                               |