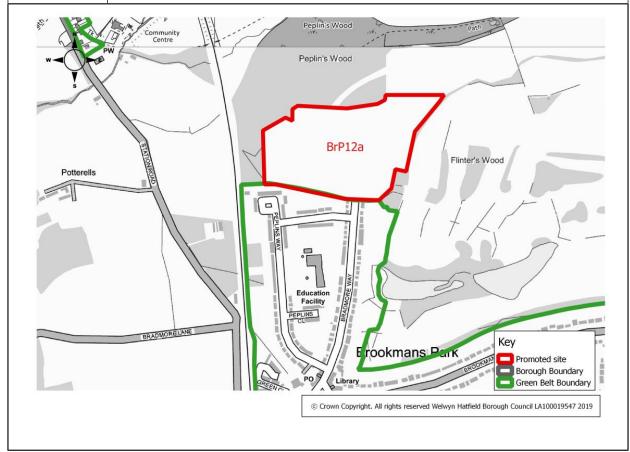

---------------------------------------------|
| Current Use         | Agricultural (meadow/pasture land)                                                          | Site<br>Reference    | BrP12a                                       |
| Green<br>Belt/Urban | Green Belt                                                                                  | Size of Site<br>(ha) | 8.4 ha                                       |
| Promoted Use        | Housing, care home and scout hut                                                            | Promoted Capacity    | 87 dwellings, 80 bed care home and scout hut |
| Other information   | Promoted through Call for Sites 2019. (Previously promoted and reviewed in the HELAA 2016). |                      |                                              |



#### Table BrP14a

| Site Address        | Land east of Golf Club Road, Brookmans Park                                                                                                              |                   |               |  |
|---------------------|----------------------------------------------------------------------------------------------------------------------------------------------------------|-------------------|---------------|--|
| Current Use         | Garden land and woodland  Site Reference  BrP14a                                                                                                         |                   |               |  |
| Green<br>Belt/Urban | Green Belt