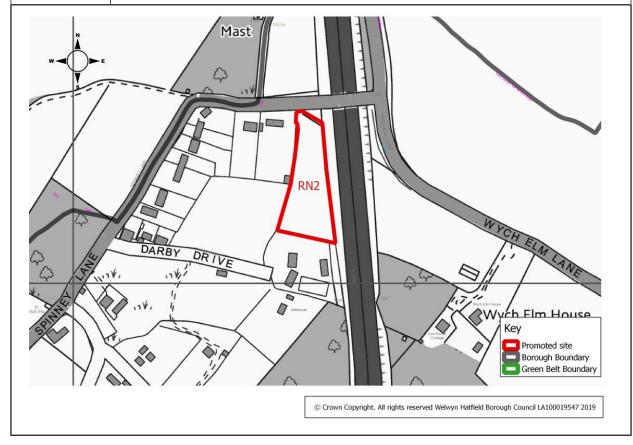

### **Table StL1**

|                                                                              | 0:4-                                                                    |                                                                                                              |  |
|------------------------------------------------------------------------------|-------------------------------------------------------------------------|--------------------------------------------------------------------------------------------------------------|--|
| Agricultural                                                                 | Site<br>Reference                                                       | StL1                                                                                                         |  |
| Green Belt                                                                   | Size of Site<br>(ha)                                                    | 3.89 ha                                                                                                      |  |
| Housing                                                                      | Promoted Capacity                                                       | 120 dwellings                                                                                                |  |
| Promoted through the Call for Site the HELAA 2016).                          | s 2019. (Previou                                                        | usly promoted and reviewed in                                                                                |  |
| The Holding  StL1  FB  Stanbo  Stanbo  FB  FB  FB  FB  FB  FB  FB  FB  FB  F |                                                                         |                                                                                                              |  |
|                                                                              | Housing  Promoted through the Call for Site the HELAA 2016).  StL1  69r | Green Belt  Housing  Promoted Capacity  Promoted through the Call for Sites 2019. (Previous the HELAA 2016). |  |