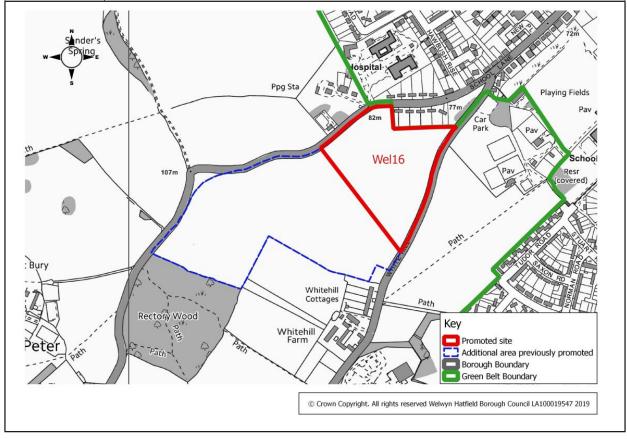

| Size of Site<br>(ha) | 3.3 ha       |
| Promoted Use        | Housing                                                                                                                                                                                                                         | Promoted Capacity    | 95 dwellings |
| Other information   | Promoted through Call for Sites 2019. (A larger site, shown on the plan below, was previously promoted and reviewed in the HELAA 2016. A smaller site was then promoted through the Draft Local Plan Proposed Submission 2016). |                      |              |



#### **Table Wel17**

| Site Address        | Land at White Hill, Welwyn            |                      |              |
|---------------------|---------------------------------------|----------------------|--------------|
| Current Use         | Pasture field                         | Site<br>Reference    | Wel17        |
| Green<br>Belt/Urban | Green Belt                            | Size of Site<br>(ha) | 2 ha         |
| Promoted Use        | Housing                               | Promoted Capacity    | 45 dwellings |
| Other information   | Promoted through Call for Sites 2019. |                      |              |



## **Digswell sites**

Figure 12 identifies all sites promoted in Digswell.

4 sites were promoted in and around Digswell. More detailed maps follow Figure 12 wh