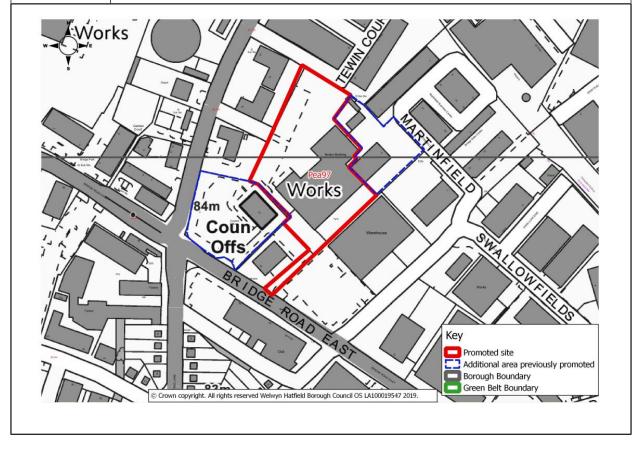

| Site Address        | s 61 Bridge Road East, Welwyn Garden City |                                        |                                                        |
|---------------------|-------------------------------------------|----------------------------------------|--------------------------------------------------------|
| Current Use         | Offices and warehouse                     | Site<br>Reference                      | Pea105                                                 |
| Green<br>Belt/Urban | Urban                                     | Size of Site<br>(ha)                   | 0.23 ha                                                |
| Promoted Use        | Housing                                   | Promoted Capacity                      | Not specified                                          |
| Other information   | Promoted through Call for Sites 20        | 019.                                   |                                                        |
|                     | Coun Offs Pealos                          | Works  Crown Copyright. All rights res | Key Promoted site Borough Boundary Green Belt Boundary |