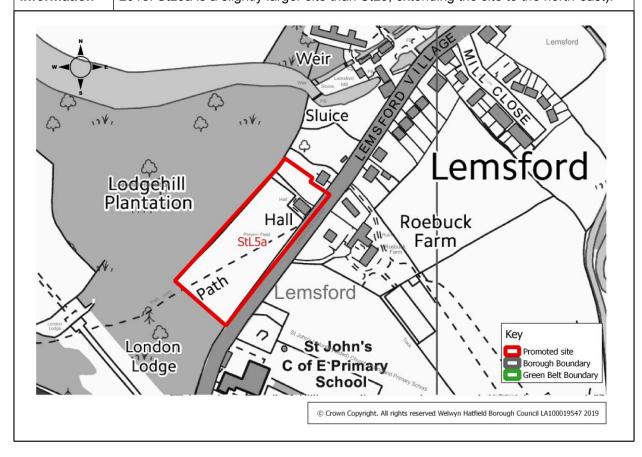

| Site<br>Reference | StL5a        |
| Green<br>Belt/Urban | Green Belt                                                                                                                                                                   | Size of Site (ha) | 1.06 ha      |
| Promoted Use        | Housing                                                                                                                                                                      | Promoted Capacity | 30 dwellings |
| Other information   | Promoted through the Call for Sites 2019. (StL5 was previously reviewed in the HELAA 2016. StL5a is a slightly larger site than StL5, extending the site to the north-east). |                   |              |



St John's C of E'Primary School

| Table StL13                        |                                                                      |                      |                                               |  |
|------------------------------------|----------------------------------------------------------------------|----------------------|-----------------------------------------------|--|
| Site Address                       | Land at Roebuck Farm, Lemsford Village, Lemsford                     |                      |                                               |  |
| Current Use                        | Agricultural/Equestrian grazing                                      | Site<br>Reference    | StL13 (extended)                              |  |
| Green<br>Belt/Urban