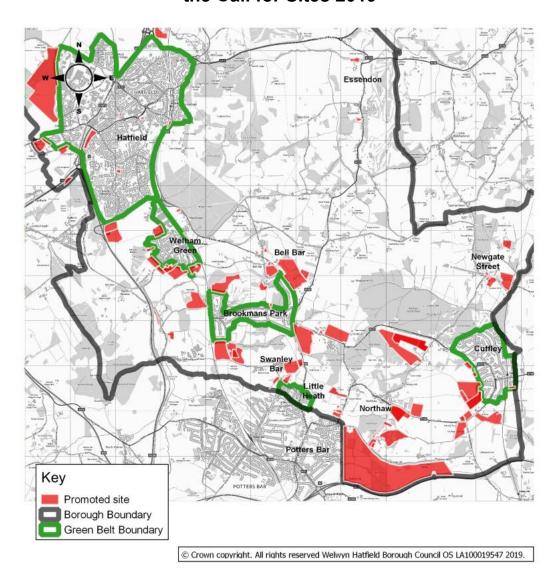

### Maps of promoted sites

- 2.1 This section comprises two maps (Figures 1 and 2), which show the location of all the sites promoted through the Call for Sites 2019 across the borough (on a north/south basis).
- 2.2 In the settlement and rural area sections that follow in sections 3 to 21, more detailed maps of the promoted sites can then be found. Only those sites that relate to each particular settlement or rural area are shown on each settlement map. Sites are then shown on an individual basis.
- 2.3 Alongside the maps of the individual sites you will find the following information: the address of the site, a site reference number, the current use of the site, the size of the site, what land use and capacity the site is being promoted for, and whether the site is currently located within an urban area or in the Green Belt.
- **2.4** In certain instances, promoters have put forward different scenarios, which may involve larger or smaller site areas, or different capacities.
- 2.5 In Appendix A, for reference purposes only, you will find a borough-wide map (figure 25) of the promoted sites shown together with the sites that have already been proposed for allocation the Draft Local Plan 2016.

# Maps of promoted sites

Figure 1 Sites promoted in the north of the borough through the Call for Sites 2019

# Maps of promoted sites

Figure 2 Sites promoted in the south of the borough through the Call for Sites 2019