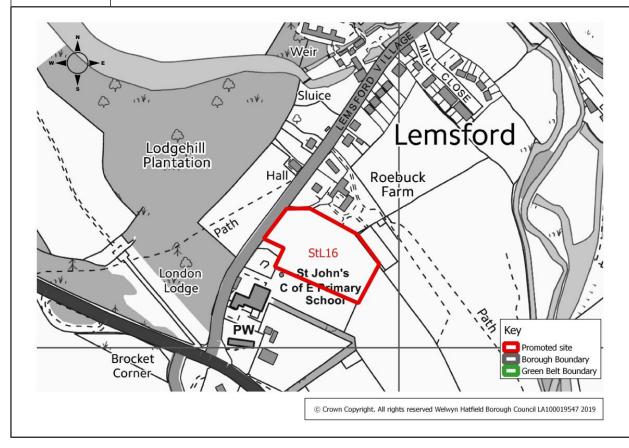

## Table Dig3

|                     |                                                       | - J                  |                                                                                                        |  |
|---------------------|-------------------------------------------------------|----------------------|--------------------------------------------------------------------------------------------------------|--|
| Site Address        | Land to the North of Harmer Green Lane, Burnham Green |                      |                                                                                                        |  |
| Current Use         | Agricultural                                          | Site<br>Reference    | Dig3                                                                                                   |  |
| Green<br>Belt/Urban | Green Belt                                            | Size of Site (ha)    | 4.23 ha                                                                                                |  |
| Promoted Use        | Housing                                               | Promoted<br>Capacity | Possibly less than 100 dwellings                                                                       |  |
| Other information   | Promoted through the Call for Sit HELAA 2016).        | es 2019. (Previo     | usly promoted and reviewed in the                                                                      |  |
| Nursery             | Dig3                                                  |                      | Burnham Green  Lodge Farm  Key  Promoted site Borough Boundary Green Belt Boundary Green Belt Boundary |  |