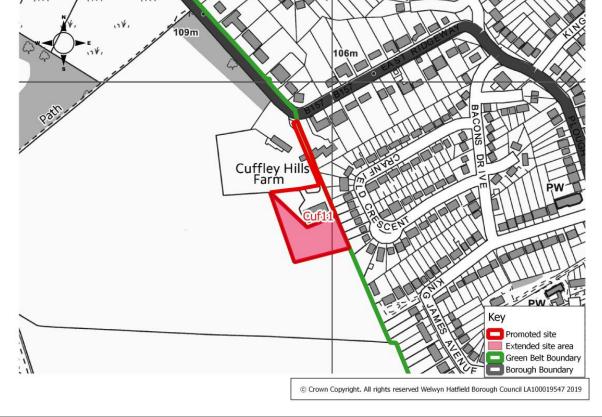

### **Table LHe4**

| Site Address        | Studlands, Hawkshead Road, Little Heath                                                                                                                                                               |                   |                                                  |  |
|---------------------|-------------------------------------------------------------------------------------------------------------------------------------------------------------------------------------------------------|-------------------|--------------------------------------------------|--|
| Current Use         | Residential                                                                                                                                                                                           | Site<br>Reference | LHe4                                             |  |
| Green<br>Belt/Urban | Green Belt                                                                                                                                                                                            | Size of Site (ha) | 0.49 ha (plus access)                            |  |
| Promoted Use        | Housing                                                                                                                                                                                               | Promoted Capacity | 7-9 dwellings (existing dwelling to be retained) |  |
| Other information   | Promoted through the Call for Site                                                                                                                                                                    | es 2019           |                                                  |  |
|                     | Allot  Gresnut  By Playing  Chestnut  By Rege  Osborne  House  Farm  Fromoted site  Borough Boundary  Gresney  Corown Copyright. All rights reserved Welvyn Hatfield Borough Council LA100019547 2019 |                   |                                                  |  |

### **Table LHe5**