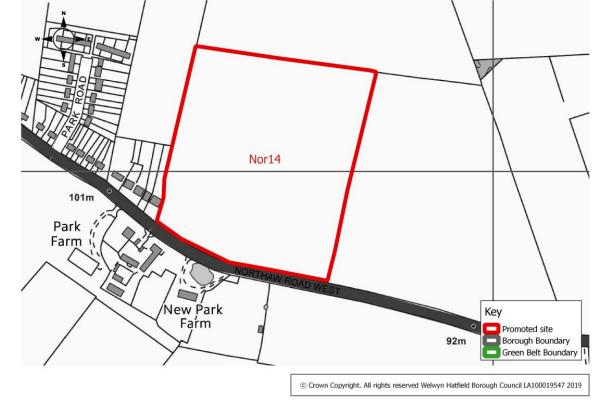

#### **Table How92**

| Site Address                                                                                                                                                                                                                                                                                                          | The Woodside Centre, The Commons, Welwyn Garden City |                   |                                    |
|-----------------------------------------------------------------------------------------------------------------------------------------------------------------------------------------------------------------------------------------------------------------------------------------------------------------------|------------------------------------------------------|-------------------|------------------------------------|
| Current Use                                                                                                                                                                                                                                                                                                           | Offices, community facilities                        | Site<br>Reference | How92                              |
| Green<br>Belt/Urban                                                                                                                                                                                                                                                                                                   | Urban                                                | Size of Site (ha) | 1.32 ha                            |
| Promoted Use                                                                                                                                                                                                                                                                                                          | Housing                                              | Promoted Capacity | 45 dwellings                       |
| Other<br>information                                                                                                                                                                                                                                                                                                  | Promoted through the Call for Site HELAA 2016).      | es 2019. (Previo  | ously promoted and reviewed in the |
| Howe School  From tell and the Borough Boundary Green Belt Boundary  Green Belt Boundary |                                                      |                   |                                    |