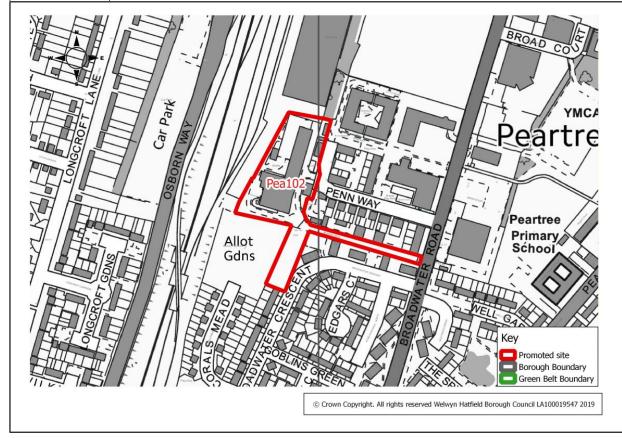

| Site Address        | Bio-Park, Broadwater Road, Welwyn Garden City                                                                            |                   |               |
|---------------------|--------------------------------------------------------------------------------------------------------------------------|-------------------|---------------|
| Current Use         | Offices/research                                                                                                         | Site<br>Reference | Pea102        |
| Green<br>Belt/Urban | Urban                                                                                                                    | Size of Site (ha) | 1.22 ha       |
| Promoted Use        | Housing                                                                                                                  | Promoted Capacity | 200 dwellings |
| Other information   | Promoted through the Call for Sites 2019. (Previously brought to the attention of the Local Planning Authority in 2018). |                   |               |