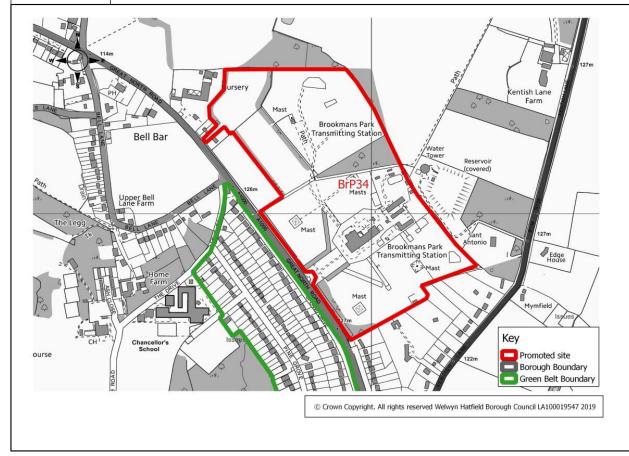

| Size of Site (ha)    | 23.84 ha                                                                                                    |
| Promoted Use        | Mixed use (housing, elderly care community, employment and retention of telecommunications related development on part of site) | Promoted<br>Capacity | 220-225 dwellings, elderly care accommodation (2,450m²), commercial hub (6,550 m²), plus retained buildings |
| Other information   | Promoted through the Call for Sites 2019.                                                                                       |                      |                                                                                                             |



| Land at Brookmans Park Golf Club, Golf Club Road, Brookmans Park |                    |                                                                      |
|------------------------------------------------------------------|--------------------|----------------------------------------------------------------------|
| Golf club car park, practice green, clubhouse and tennis club    | Site<br>Reference  | BrP36                                                                |
| Green Belt                                                       | Size of Site (ha)  | 2.4 ha                                                               |
| Housing                                                          | Promoted Capacity  | 23 dwellings