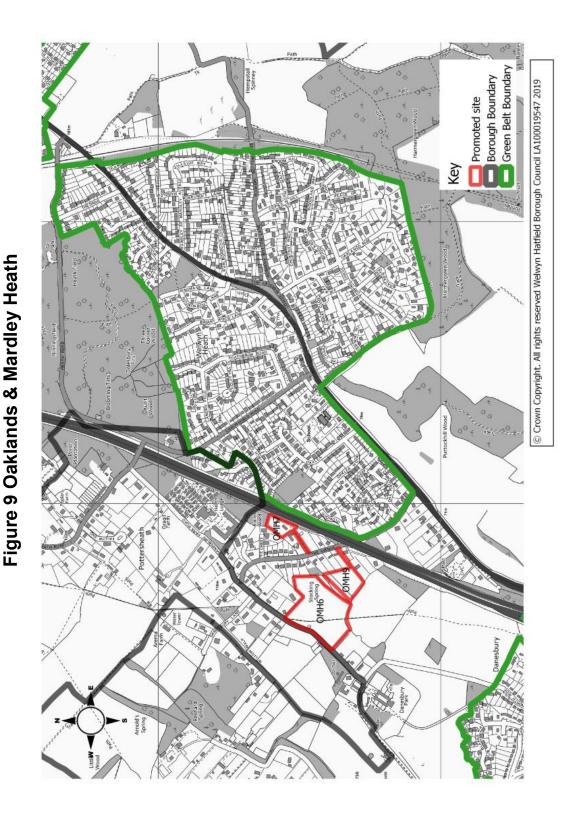

--------------------------------|----------------------|--------------|
| Current Use         | Agricultural                            | Site<br>Reference    | WGr7a        |
| Green<br>Belt/Urban | Green Belt                              | Size of Site<br>(ha) | 2.5 ha       |
| Promoted Use        | Housing                                 | Promoted Capacity    | 75 dwellings |
| Other information   | Promoted through Call for Sites 2019.   |                      |              |



### Oaklands & Mardley Heath sites

Figure 9 identifies all sites promoted in Oaklands & Mardley Heath.

3 sites were promoted in and around Oaklands & Mardley Heath. More detailed maps follow Figure 9 which provide more information on an individual site basis, including the promoted land use and capacity.



#### **Table OMH6**

| Г                   |                                                                     |                   |