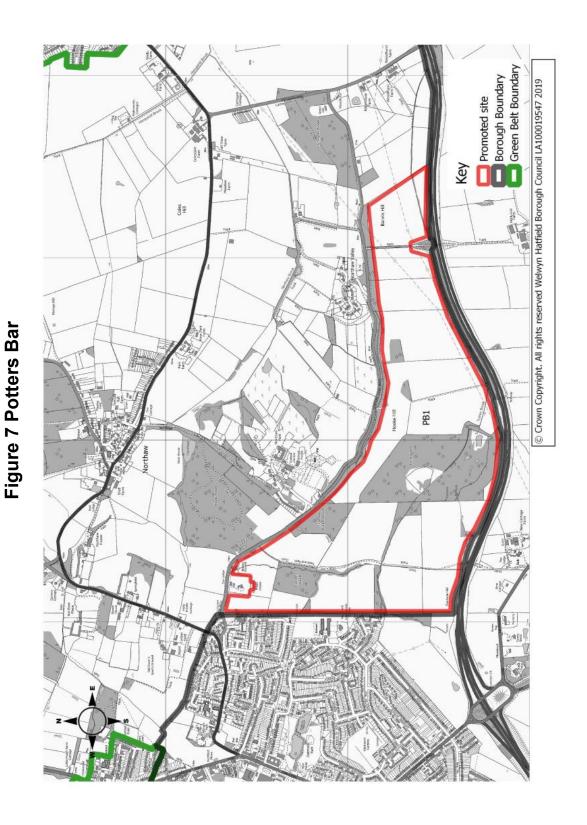

### Promoted sites - Potters Bar

#### **Potters Bar sites**

Figure 7 identifies the site promoted in Potters Bar.

1 site was promoted in Potters Bar. A detailed map follows Figure 7 which provides more information including the promoted land use and capacity.