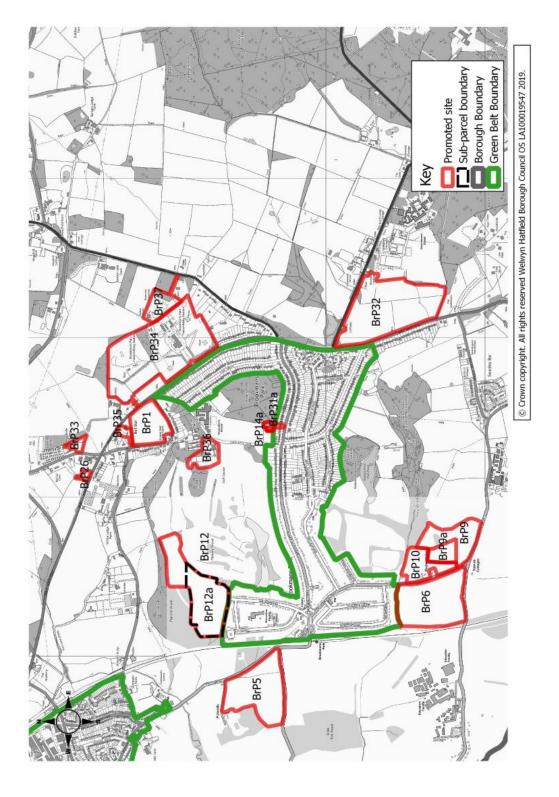

### Maps of promoted sites

- 2.1 This section comprises two maps (Figures 1 and 2), which show the location of all the sites promoted through the Call for Sites 2019 across the borough (on a north/south basis).
- 2.2 In the settlement and rural area sections that follow in sections 3 to 21, more detailed maps of the promoted sites can then be found. Only those sites that relate to each particular settlement or rural area are shown on each settlement map. Sites are then shown on an individual basis.
- 2.3 Alongside the maps of the individual sites you will find the following information: the address of the site, a site reference number, the current use of the site, the size of the site, what land use and capacity the site is being promoted for, and whether the site is currently located within an urban area or in the Green Belt.
- **2.4** In certain instances, promoters have put forward different scenarios, which may involve larger or smaller site areas, or different capacities.
- 2.5 In Appendix A, for reference purposes only, you will find a borough-wide map (figure 25) of the promoted sites shown together with the sites that have already been proposed for allocation the Draft Local Plan 2016.