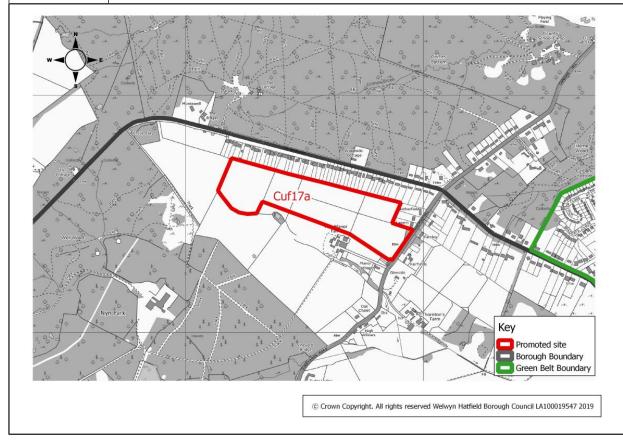

ity    | 900 dwellings |
| Other information   | Promoted through the Call for Sites 2019. |                      |               |



### **Table Cuf17a**

| Site Address        | Nyn Manor, Vineyard Road, Cuffley         |                      |               |
|---------------------|-------------------------------------------|----------------------|---------------|
| Current Use         | Agricultural                              | Site<br>Reference    | Cuf17a        |
| Green<br>Belt/Urban | Green Belt                                | Size of Site<br>(ha) | 14.45 ha      |
| Promoted Use        | Housing                                   | Promoted Capacity    | 375 dwellings |
| Other information   | Promoted through the Call for Sites 2019. |                      |               |



### **Table Cuf17b**

| Site Address        | Nyn Manor, Vineyard Road, Cuffley         |                      |               |
|---------------------|-------------------------------------------|----------------------|---------------|
| Current Use         | Agricultural                              | Site<br>Reference    | Cuf17b        |
| Green<br>Belt/Urban | Green Belt                                | Size of Site<br>(ha) | 4.21 ha       |
| Promoted Use        | Housing                                   | Promoted Capacity    | 125 dwellings |
| Other information   | Promoted through the Call for Sites 2019. |                      |               |



### **Table Nor2**

| Site Address        | Land at Hill View Farm, Northaw Road West