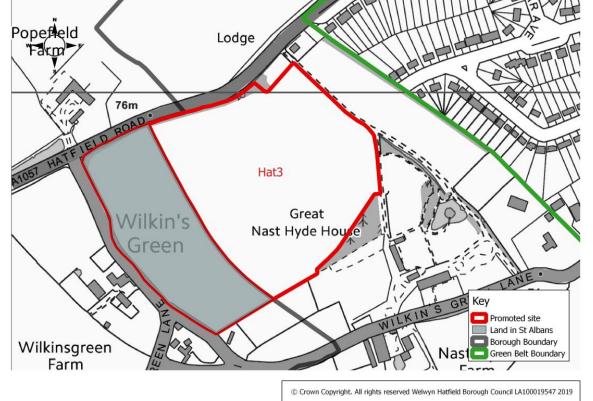

| Table Hats          |                                                                                               |                      |                                                                                 |  |
|---------------------|-----------------------------------------------------------------------------------------------|----------------------|---------------------------------------------------------------------------------|--|
| Site Address        | Land at Great Nast Hyde, Hatfield                                                             |                      |                                                                                 |  |
| Current Use         | Agricultural                                                                                  | Site<br>Reference    | Hat3                                                                            |  |
| Green<br>Belt/Urban | Green Belt                                                                                    | Size of Site<br>(ha) | Total site area 7.1 ha (4.6 ha within Welwyn Hatfield, 2.5 ha within st Albans) |  |
| Promoted Use        | Housing                                                                                       | Promoted Capacity    | 175 dwellings (within Welwyn Hatfield)                                          |  |
| Other information   | $\perp$ HFLAA 2016). Part of the site lies outside the horough within the administrative area |                      |                                                                                 |  |
| Poper eld Lodge     |                                                                                               |                      |                                                                                 |  |