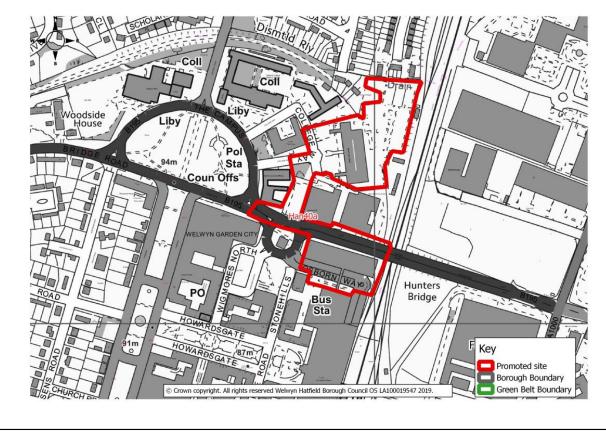

#### Table Han40a

| Site Address                     | Welwyn Garden City Town Centre North and Campus East                                                                                                                                                                                   |                      |               |
|----------------------------------|----------------------------------------------------------------------------------------------------------------------------------------------------------------------------------------------------------------------------------------|----------------------|---------------|
| Current Use                      | Mixed use including: car parks -<br>surface level and multi-storey,<br>public realm, junction and road<br>network, retail stores and bus<br>interchange                                                                                | Site<br>Reference    | Han40a        |
| Green Belt/Urban Urban Size (ha) |                                                                                                                                                                                                                                        | Size of Site<br>(ha) | 5.32 ha       |
| Promoted Use                     | Housing                                                                                                                                                                                                                                | Promoted Capacity    | 480 dwellings |
| Other information                | A smaller Town Centre North site (Han40) is proposed for allocation in the Draft Local Plan 2016 for a retail-led mixed use scheme (MUS1). An extension to this allocation (Han40a) has been promoted through the Call for Sites 2019. |                      |               |