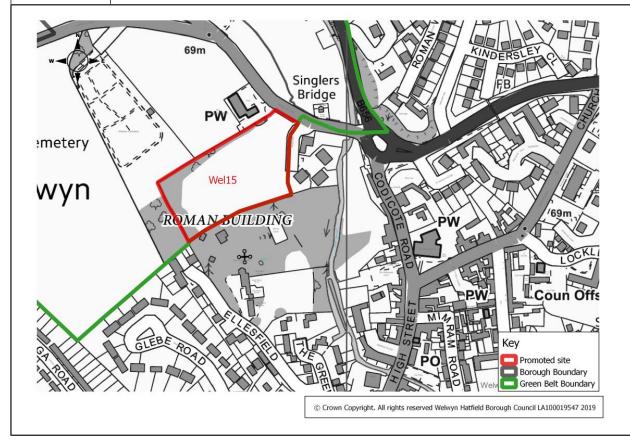

| Site<br>Reference    | Wel15        |
| Green<br>Belt/Urban | Green Belt                                                                                                                                                             | Size of Site<br>(ha) | 1.5 ha       |
| Promoted Use        | Housing                                                                                                                                                                | Promoted Capacity    | 28 dwellings |
| Other information   | Promoted through the Call for Sites 2019. (Previously promoted and reviewed in the HELAA 2016). Access via Wel2 to the north as part of a wider scheme with site Wel1. |                      |              |



#### Table Wel15a

| Site Address        | Land at Fulling Mill Lane and south of Riverside, Welwyn                                                                                                                                                           |                   |              |
|---------------------|--------------------------------------------------------------------------------------------------------------------------------------------------------------------------------------------------------------------|-------------------|--------------|
| Current Use         | Grassland and garden, including a tennis court