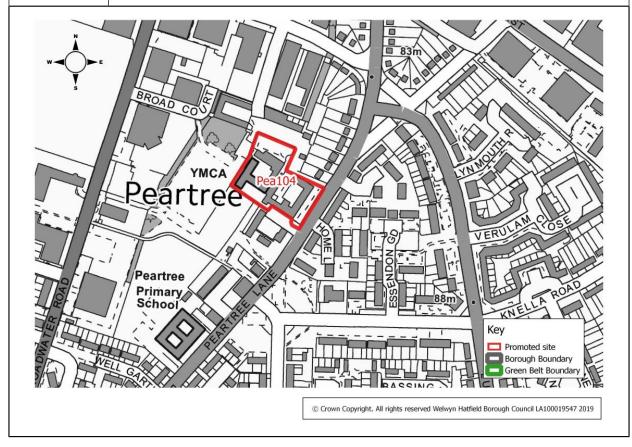

| Site Address        | YMCA, 90 Peartree Lane, Welwyn Garden City                                                                                            |                   |                                                            |
|---------------------|---------------------------------------------------------------------------------------------------------------------------------------|-------------------|------------------------------------------------------------|
| Current Use         | Residential hostel and ancillary uses                                                                                                 | Site<br>Reference | Pea104                                                     |
| Green<br>Belt/Urban | Urban                                                                                                                                 | Size of Site (ha) | 0.7 ha                                                     |
| Promoted Use        | Housing (on approx. 60% of site), residential hostel with ancillary offices, training and recreational space (on approx. 40% of site) | Promoted Capacity | Approx. 40 dwellings plus 100 bed space residential hostel |
| Other information   | Promoted through the Call for Sites 2019.                                                                                             |                   |                                                            |