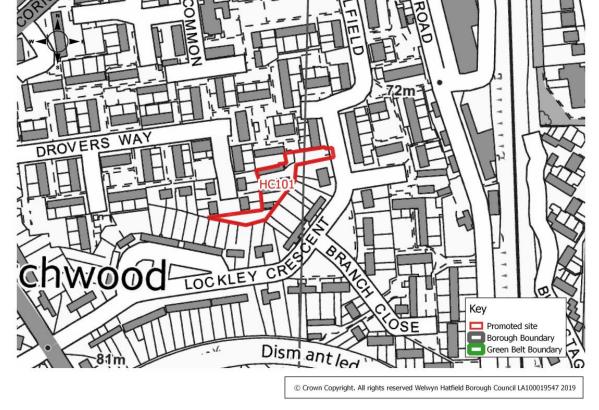

#### Table HC101

| Site Address                                            | Lockley Crescent, Hatfield            |                      |             |
|---------------------------------------------------------|---------------------------------------|----------------------|-------------|
| Current Use                                             | Garage site (and fenced area of land) | Site<br>Reference    | HC101       |
| Green<br>Belt/Urban                                     | Urban                                 | Size of Site<br>(ha) | 0.19 ha     |
| Promoted Use                                            | Housing                               | Promoted Capacity    | 5 dwellings |
| Other information Promoted through Call for Sites 2019. |                                       |                      |             |
|                                                         |                                       |                      |             |