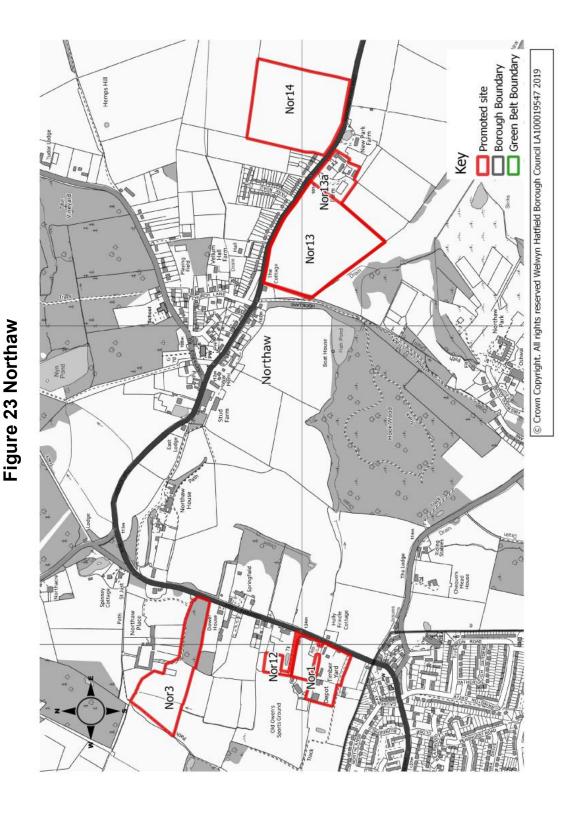

| Size of Site<br>(ha) | 6.92 ha      |
| Promoted Use        | Housing                                                                                                                                         | Promoted Capacity    | 22 dwellings |
| Other information   | Promoted through the Call for Sites 2019. (A larger site, shown with dashed line, was previously promoted and reviewed through the HELAA 2016). |                      |              |



### **Northaw sites**

Figure 23 identifies all sites promoted in Northaw.

6 sites were promoted in and around Northaw. More detailed maps follow Figure 23 which provide more information on an individual site basis, including the promoted land use and capacity.



### **Table Nor1**

| Site Address        | Wood Green Timber Company and                                                                | Chas Storer Rec   | ycling Yard, Coopers Lane, Northav |
|---------------------|----------------------------------------------------------------------------------------------|-------------------|------------------------------------|
| Current Use         | Timber yard, recycling and external storage                                                  | Site<br>Reference | Nor1 (extended)                    |
| Green<br>Belt/Urban | Green Belt                                                                                   | Size of Site (ha) | 2.45 ha                            |
| Promoted Use        | Housing